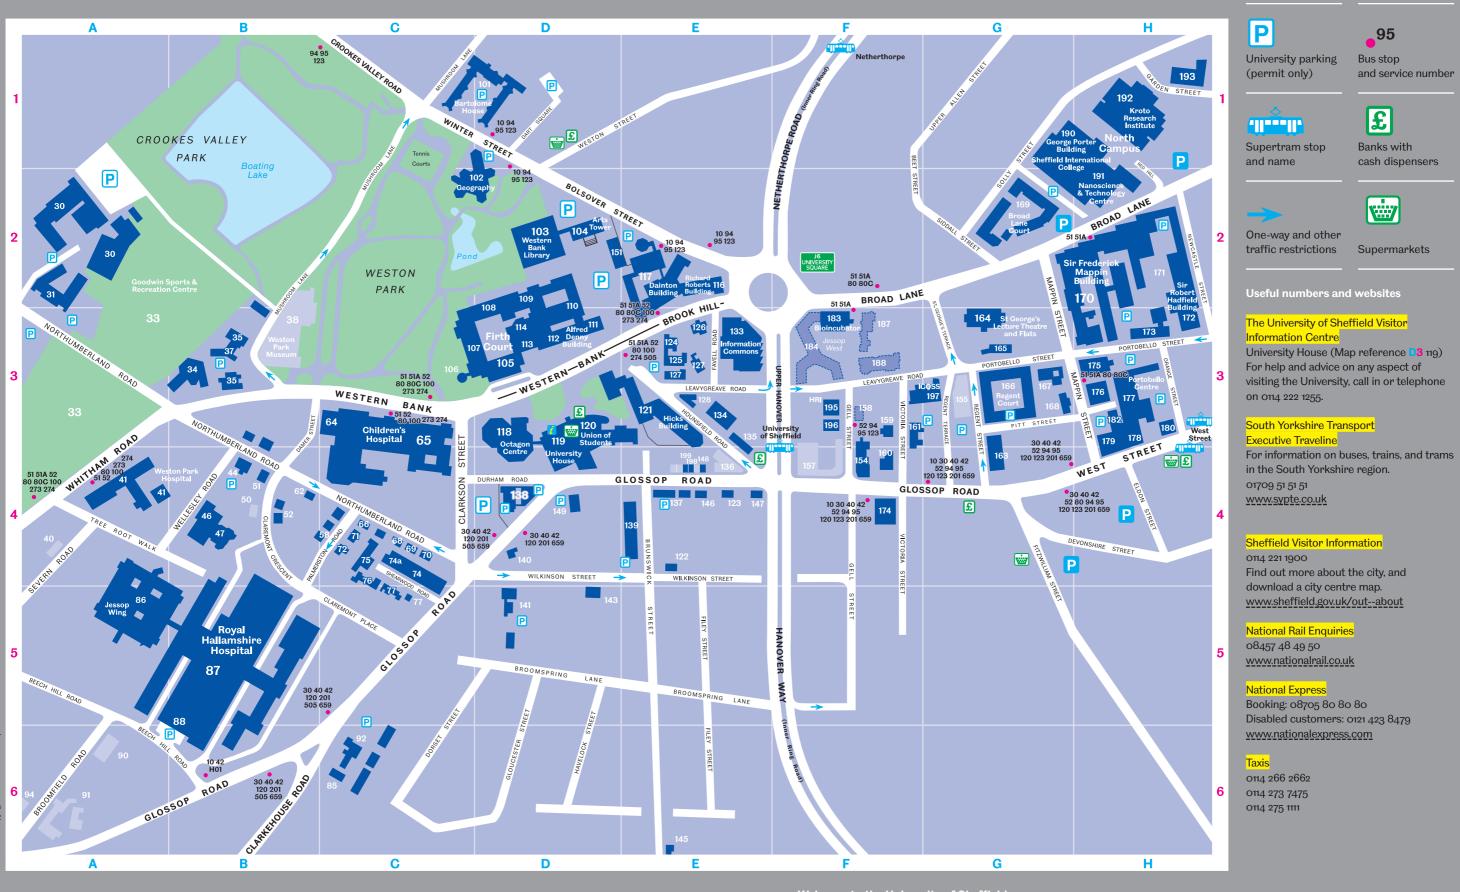

0 50 100 150 200 250 metres

Approximately five minutes' walk

Welcome to the University of Sheffield

You can find detailed visitor information, including personalised directions for drivers, on our website: <a href="www.sheffield.ac.uk/visitors">www.sheffield.ac.uk/visitors</a>

If you need any help before or during your visit to campus, you can contact our Visitor Information service by email visitorinfo@sheffield.ac.uk or by telephoning 0114 222 1255.

| Map Number                                   |                      |                                           |                            | Postgraduate Student Enquiries                       | D3 119           |
|----------------------------------------------|----------------------|-------------------------------------------|----------------------------|------------------------------------------------------|------------------|
| Grid Reference                               |                      | Finance Department                        | <b>E4</b> 139              | > Admissions                                         | C4 66            |
| Chia riciei chice                            |                      | Firth Court                               | D3 105                     | > Research                                           | D5 141           |
|                                              |                      | Firth Hall                                | D3 105                     | > Taught Programmes                                  | E4 147           |
| Academic Unit of Medical Education           | D5 141               | Florey Building                           | D3 114                     | Print Service                                        | D2 151           |
|                                              | 16                   | French                                    | D2 104                     |                                                      | E3 121           |
| Accommodation & Campus Services              |                      | French                                    | DZ 104                     | Probability & Statistics                             |                  |
| Acute & Critical Care Nursing                | D1 101               |                                           |                            | Psychology                                           | B3 34            |
| Addison Building                             | D3 113               | C . w m .                                 | DE 07                      | Public Relations                                     | C4 71            |
| Admissions Office                            | C4 66                | Genomic Medicine                          | <b>B5</b> 87               | Procurement & Supplies                               | <b>E4</b> 139    |
| Adult Dental Care                            | <b>B4</b> 47         | Geography                                 | D2 102                     | Pure Mathematics                                     | E3 121           |
| Aerospace Engineering                        | <b>H2</b> 170        | Germanic Studies                          | D2 104                     |                                                      |                  |
| Alfred Denny Building                        | D3 111               | Goodwin Sports Centre                     | A2 30                      | D                                                    |                  |
| Amy Johnson Building                         | H3 173               | Graduate Research Centre                  | H1 193                     | Ranmoor House Hall of Residence                      | 1                |
| Animal & Plant Sciences                      | D3 111               | Graduate Research Office                  | <b>E4</b> 147              | Regent Court                                         | G3 166           |
|                                              | D3 110               |                                           |                            | Registrar & Secretary's Office                       | <b>C3</b> 106    |
| Antibody Resource Centre                     | D2 108               |                                           |                            | Research Finance                                     | F4 174           |
| Applied Mathematics                          | E3 121               | Halifax Hall of Residence                 | 8                          | Research Office                                      | F4 174           |
| Archaeology & Prehistory                     | H3 179               | Harley Hotel                              | <b>E4</b> 136              | Richard Roberts Building                             | E2 116           |
| 7 tronacology at Fernatory                   | H3 180               | Hawley Building                           | H3 182                     | Robert Hill Institute                                | D3 110           |
| ADCLIS (Anchagolagical Passanah &            | 100                  | Henry Wellcome Laboratories               | <b>B5</b> 88               | Nobert I III Institute                               | 15               |
| ARCUS (Archaeological Research &             | 110 170              |                                           |                            | D II D LITO                                          | IU               |
| Consultancy at the University of Sheffield)  | H3 179               | Hicks Building                            | E3 121                     | Rolls Royce UTC                                      |                  |
| Architecture                                 | D2 104               | Hillsborough Centre                       | D3 112                     | (Advanced Electrical Machines & Drives)              | <b>H2</b> 170    |
| Arts Tower                                   | D2 104               | Hispanic Studies                          | D2 104                     | Rolls Royce UTC                                      |                  |
| Audio Visual Sevices                         | E3 128               | History                                   | <b>C6</b> 92               | (Control & Systems Engineering)                      | H3 173           |
| Automatic Control & Systems Engineering      | H3 173               | Human Communication Sciences              | <b>B4</b> 52               | Rolls Royce UTC                                      |                  |
|                                              | H3 176               | Human Resources                           | <b>E4</b> 139              | (Materials Damping Technology)                       | <b>H2</b> 170    |
|                                              |                      | Human Resources (Staff Recruitment)       | <b>E4</b> 148              | Rolls Royce UTP (Design)                             | <b>E3</b> 37     |
| _                                            |                      | Humanities Research Institute             | F3 195                     |                                                      | H2 170           |
| Bartolomé House                              | D1 101               |                                           |                            | Royal Hallamshire Hospital                           | <b>E5</b> 87     |
| Biblical Studies                             | D2 104               |                                           |                            | Russian & Slavonic Studies                           | D2 104           |
| Bioincubator                                 | F3 183               | COSS (Informatics Collaboratory           |                            | Rutland Hotel                                        | A6 91            |
| Biomedical Science                           | D3 108               | for the Social Sciences)                  | <b>G3</b> 197              |                                                      | 31               |
| D3 113, D2 109, 1                            |                      | Information Commons                       | E3 133                     |                                                      |                  |
| Blackwell's Academic Bookshop                | H3 175               |                                           | G3 166                     | S <sub>10health</sub>                                | 40.00            |
|                                              |                      | Information Studies                       |                            | C-f-t- C-mi                                          | A2 30            |
| Broad Lane Court                             | G2 169               | Innovation Centre                         | G3 155                     | Safety Services                                      | F4 160           |
| Brook Hill Hall                              | E3 125               | Institute for Lifelong Learning           | H3 178                     | St George's Flats                                    | G3 164           |
| Business Unit Support                        | F4 174               | International Office                      | C4 58                      | St George's Lecture Theatre                          | <b>G3</b> 164    |
|                                              |                      | Islamic Centre                            | A4 40                      | St George's Library                                  | H3 175           |
| 0                                            |                      | IT Centre – Education Building            | D4 138                     | St Mark's Church                                     | A6 90            |
| Careers Service                              | <b>D4</b> 138        | IT Centre – St Georges'                   | H2 170                     | School for Health & Related Research (ScHARR)        | G3 166           |
| > Student Jobshop                            | D3 120               |                                           |                            | F4 17                                                | 4. <b>H3</b> 177 |
| Cash Office                                  | D3 119               |                                           |                            | Security Adviser                                     | F4 160           |
| Catering Services                            | D3 119               | Japanese Studies                          | <b>D2</b> 104              | Senior Common Room                                   | D3 119           |
| Central Annexe                               | D2 151               | Jessop development site                   | F3 —                       | Sheffield Centre for Sports Medicine                 | A6 94            |
| Central Mechanical Workshop                  | E3 121               | Jessop Wing                               | A5 86                      | Sheffield International College                      | G1 190           |
| Chaplaincy                                   | E4 198               | Journalism Studies                        | G4 163                     |                                                      | H2 170           |
|                                              |                      | Journalism Studies                        |                            | Sir Frederick Mappin Building                        |                  |
| Charles Clifford Dental Hospital             | B4 46                |                                           | F4 174                     | Sir Henry Stephenson Building                        | H3 176           |
| Chemical & Process Engineering               | H2 171               |                                           |                            | Sir Robert Hadfield Building                         | H3 172           |
| Chemistry                                    | <b>E2</b> 117        | V                                         |                            | SISA                                                 |                  |
| Child Health                                 | <b>C3</b> 64         | Korean Studies                            | D2 104                     | (Sheffield Institute for Studies on Ageing)          | A2 31            |
| Children's Hospital                          | <b>C3</b> 65         | Krebs Institute for Biomolecular Research | D3 107                     | Sociological Studies                                 | A2 31            |
| CiCS (Corporate Information & Computing Ser  | vices) <b>E4</b> 137 | Kroto Research Institute                  | H1 192                     | Sorby Centre for Electron Microscopy                 | H1 192           |
|                                              | E3 134, E4 198       |                                           |                            | Sports Centre (Goodwin)                              | A2 30            |
| CILASS (Centre for Inquiry-based             |                      | ·                                         |                            | Staff Development (Human Resources)                  | <b>D4</b> 149    |
| Learning in Arts & Social Sciences)          | D5 143               | Landscape                                 | D2 104                     | Stage II Building                                    | G1 190           |
| CILASS Satellite Collaboaratory              | D1 101               | Law                                       | 22                         | Stationery Stores                                    | 152              |
| City Museum                                  | <b>B3</b> 38         | Learning Development and Media Unit       | E3 127                     | Stephenson Hall of Residence                         | 16               |
|                                              | H2 170               |                                           | G3 167                     |                                                      | D3 120           |
| Civil and Structural Engineering             |                      | Leisure Management                        | 00 107                     | Student Jobshop                                      |                  |
| Clinical Psychology                          | <b>B3</b> 34         |                                           |                            | Student Reception                                    | D3 120           |
|                                              | <b>B3</b> 35         | Management                                |                            | Student Recruitment, Admissions & Marketing          | C4 58            |
| Clinical Sciences (South)                    | <b>E5</b> 87         |                                           | <b>G3</b> 167              | Student Services                                     | D3 119           |
| Club 197                                     | <b>E3</b> 126        | Management Research School                | F3 159                     | Student Services Information Desk (SSiD)             | D3 120           |
| Computer Science                             | <b>G3</b> 166        | Mappin Art Gallery                        | <b>B3</b> 38               | SUEL                                                 |                  |
| Conference Office                            | 6                    | Mappin Court                              | <b>G3</b> 168              | (Sheffield University Enterprises Ltd)               | G3 155           |
| Corporate Partnerships Office                | <b>F4</b> 174        | Mappin Hall                               | H2 170                     | Synthetic Turf Pitches                               | A3 33            |
| Corporate Planning Office                    | <b>C3</b> 106        | Mathematics                               | E3 121                     |                                                      |                  |
| Counselling Service                          | <b>E4</b> 122        | Mechanical Engineering                    | H2 170                     |                                                      |                  |
| Crescent Flats                               | 11                   | Medical & Dental Library                  | <b>B5</b> 87               | Tapton Experimental Gardens                          | 15               |
| Crewe Flats                                  | 19                   | Medical Illustration Unit                 | B4 50                      | Tapton Hall of Residence                             | 12               |
| Crookesmoor Building                         | 22                   | Medical School Office                     | <b>B5</b> 88               | Tapton rial of residence                             | 14               |
|                                              |                      |                                           |                            |                                                      |                  |
| Crookesmoor House                            | 27<br>22             | Medical Society                           | <b>E5</b> 88 <b>D4</b> 149 | Teaching & Learning Support Unit                     | E3 124           |
| Crookesmoor Library                          | 22                   | Medilink                                  |                            | Town & Regional Planning                             | D2 102           |
|                                              |                      | Midwifery & Children's Nursing            | D1 101                     | Transport Services                                   | C6 85            |
| D                                            |                      | Modern Language Teaching Centre           | D2 104                     | Travel Office                                        | D3 120           |
| Dainton Building                             | E2 117               | Molecular Biology & Biotechnology         | D3 105                     |                                                      |                  |
| Dental School Office                         | <b>B4</b> 47         |                                           | D3 107, D3 108             | II.                                                  |                  |
| Development & Alumni Relations               | <b>E4</b> 123        | Music                                     | 13                         | Undergraduate Admissions                             | D3 119           |
| Developmental Genetics                       | D2 109               |                                           |                            | Undergraduate Student Enquiries                      |                  |
| Douglas Knoop Centre                         | F3 196               | N. I.                                     |                            | > Admissions                                         | C4 66            |
| Drama Studio                                 | C4 74                | Nanoscience & Technology Centre           | H2 191                     | > Taught Programmes                                  | D3 119           |
|                                              |                      | National Centre for English Cultural      |                            | Union of Students                                    | D3 120           |
|                                              |                      | Tradition & Language                      | <b>C4</b> 76               | University Health Service                            | F4 154           |
| East Asia Business Services                  | <b>E4</b> 146        | National Fairground Archive               | D2 103                     | University Health Service University House           | D3 119           |
| East Asian Studies                           | D2 104               |                                           |                            |                                                      |                  |
|                                              |                      | New Spring House                          | F4 174                     | Usport                                               | A2 30            |
| Economics                                    | G3 167               | North Campus                              | H1 192                     |                                                      |                  |
| ECUS Ltd                                     | 5                    | Nursery                                   | <b>E6</b> 145              | V                                                    |                  |
| Education                                    | D4 138               | Nursing & Midwifery                       | D1 101                     | Vice-Chancellor's Office                             | <b>C3</b> 106    |
| Electronic & Electrical Engineering          | H2 170               |                                           |                            |                                                      |                  |
|                                              | H3 177               | 0                                         |                            | 144                                                  |                  |
| Endcliffe Vale Flats                         | 10                   | Occupational Health Unit                  | <b>E4</b> 139              | Western Bank Library                                 | <b>D2</b> 103    |
| Engineering Materials                        | H3 172               | Octagon Centre                            | D3 118                     | Weston Park Hospital                                 | A4 41            |
| English Language & Linguistics               | C4 70                | Officers' Training Corps                  | F4 157                     | White Rose Centre for Enterprise                     | D5 143           |
| 5                                            | C5 77                | Oral and Maxillofacial Surgery            | B4 47                      |                                                      | 143              |
| >Rehearsal Rooms                             | <b>C4</b> 74a        | Oral Health Development                   | B4 47                      | White Rose CETL (Centre for Excellence               | 00.405           |
|                                              | E4 146               |                                           | B4 47                      | in Teaching & Learning) of Enterprise                | <b>G3</b> 165    |
| English Language Teaching Centre             |                      | Oral Pathology                            |                            | Woodvale Flats                                       | 4                |
|                                              | E4 146, E4 199       | Outreach & Access Office                  | C4 58                      | Work Psychology                                      | <b>E3</b> 37     |
| English Literature                           | C4 70                |                                           |                            |                                                      |                  |
|                                              | <b>C4</b> 75         | D                                         |                            |                                                      |                  |
| >Theatre Workshop                            | <b>C4</b> 74b        | Perak Laboratories                        | D2 110                     |                                                      |                  |
| Enquiries (Firth Court Porters' Lodge)       | D3 105               | Philippa Cottam Communication Clinic      | <b>B4</b> 51               |                                                      |                  |
| Enterprise Unit                              | D5 143               | Philosophy                                | D2 104                     |                                                      |                  |
| EPSRC National Centre for III-V Technologies | H2 191               | Physics & Astronomy                       | <b>E3</b> 121              |                                                      |                  |
| Estates Department                           | F3 161               | Politics                                  | A2 31                      |                                                      |                  |
| European Framework 6 Office                  | F4 174               | Portering & Security Services             | F3 158                     | *Index entries with a number but no grid reference   | refer to         |
|                                              |                      |                                           |                            |                                                      |                  |
| Examinations Office                          | D3 105               | Portobello Centre                         | H3 177                     | buildings displayed only on the Central Sheffield ma | ıp.              |