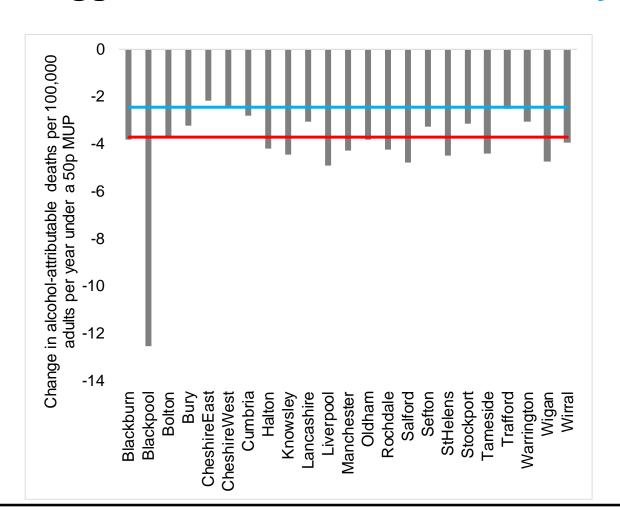

# Impact of 50p MUP on alcohol related deaths is bigger in North West than Nationally