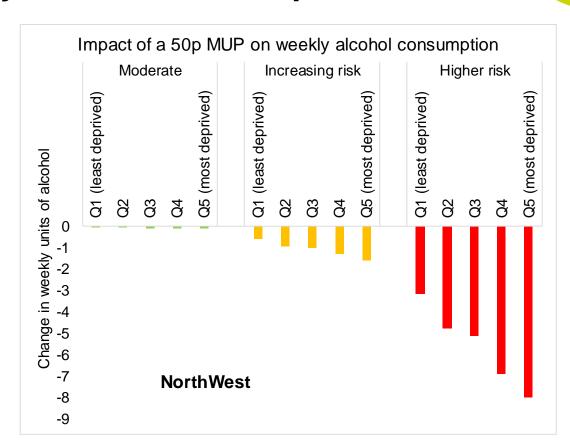

### Impact of a 50p MUP locally?

#### **NorthWest**

MUP IMPACT -

**NorthWest** 

#### NorthWest

—— MUP IMPACT ——

## **Impact** of 50p MUP on Average Weekly Alcohol Consumption

### Consumption

**DOWN** -5.1%