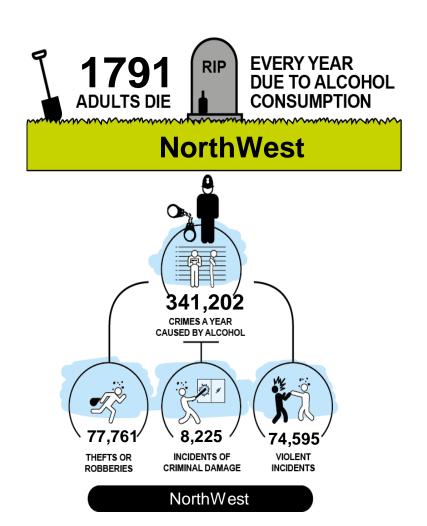

#### In NorthWest

#### 5.3% of people drink at high risk levels

#### They drink 35% of all alcohol

### They drink <u>47%</u> of the cheap alcohol sold below 50p per unit

Alcohol attributable hospital admissions per 100,000 adult per year

The North West experiences more alcohol related hospitalisations per population than nationally