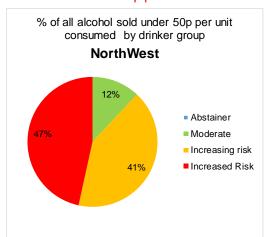

#### In NorthWest

### They drink <u>47%</u> of the cheap alcohol sold below 50p per unit

Alcohol attributable hospital admissions per 100,000 adult per year

The North West experiences more alcohol related hospitalisations per population than nationally