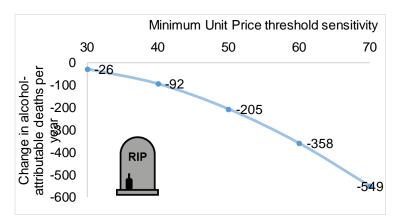

### A 50p MUP is around 10 times more effective than a 30p threshold & 2 times more effective than a 40p threshold