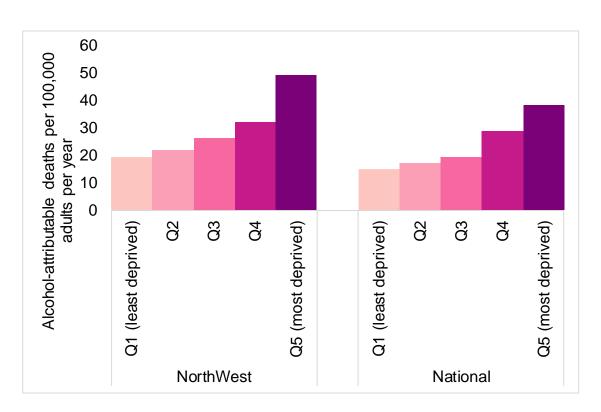

# Alcohol-attributable Deaths per 100,000 Adult Population by Index of Multiple Deprivation Quintile

More deprived areas experience higher rates of alcohol attributable deaths – and the gap between rich and poor can be bigger in many LAs than it is nationally