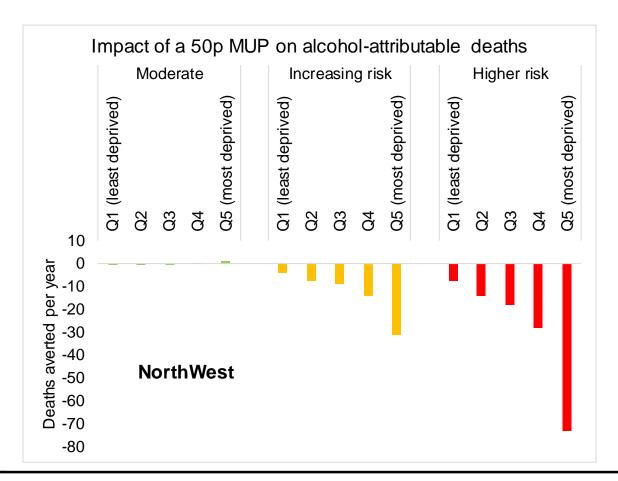

# Impact on alcohol related deaths is bigger in higher risk drinkers and in deprived areas