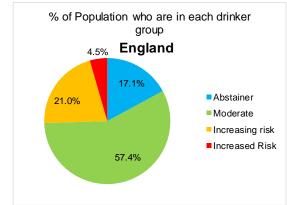

### The scale of the local problem

#### 5.3% of people drink at high risk levels