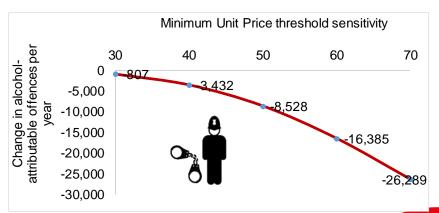

### A 50p MUP is around 10 times more effective than a 30p threshold & 2 times more effective than a 40p threshold