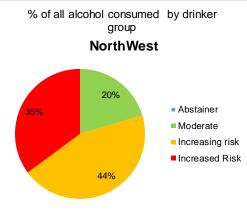

### Minimum Unit Pricing (MUP)

**Evidence Assets developed by:-**



# Master Slide Deck for all MUPLocal presentations

## 1. Short UTLA/Region specific slides



### Minimum Unit Pricing (MUP)

Exploring the impact of the local implementation of a minimum price for a unit of alcohol

- the evidence for

## Setting the Scene

### The scale of the local problem









#### In NorthWest

#### 5.3% of people drink at high risk levels



#### They drink 35% of all alcohol



### They drink <u>47%</u> of the cheap alcohol sold below 50p per unit









Alcohol attributable hospital admissions per 100,000 adult per year





The North West experiences more alcohol related hospitalisations per population than nationally



# Alcohol-attributable Deaths per 100,000 Adult Population by Index of Multiple Deprivation Quintile





More deprived areas experience higher rates of alcohol attributable deaths – and the gap between rich and poor can be bigger in many LAs than it is nationally



# Impact of MUP

### Impact of a 50p MUP locally?





#### **NorthWest**

MUP IMPACT -



**NorthWest** 





#### NorthWest

—— MUP IMPACT ——



## **Impact** of 50p MUP on Average Weekly Alcohol Consumption



### Consumption



**DOWN** -5.1%



# Impact of 50p MUP on alcoh