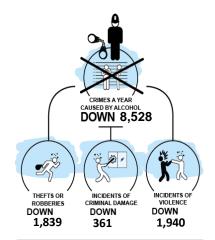

#### **NorthWest**

MUP IMPACT -

**NorthWest** 

#### NorthWest

—— MUP IMPACT ——