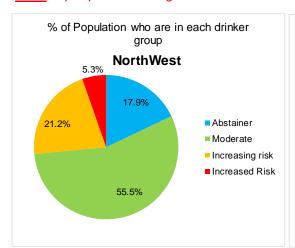

#### In NorthWest

#### 5.3% of people drink at high risk levels

#### They drink 35% of all alcohol