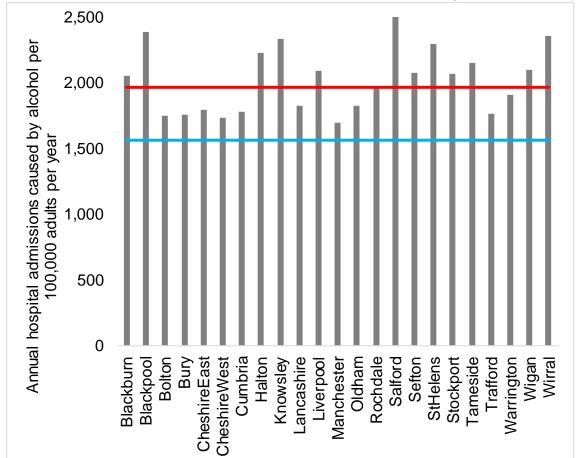

### They drink <u>47%</u> of the cheap alcohol sold below 50p per unit

Alcohol attributable hospital admissions per 100,000 adult per year

The North West experiences more alcohol related hospitalisations per population than nationally