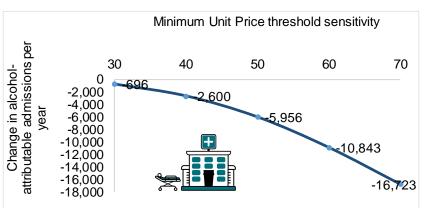

### A 50p MUP is around 10 times more effective than a 30p threshold & 2 times more effective than a 40p threshold