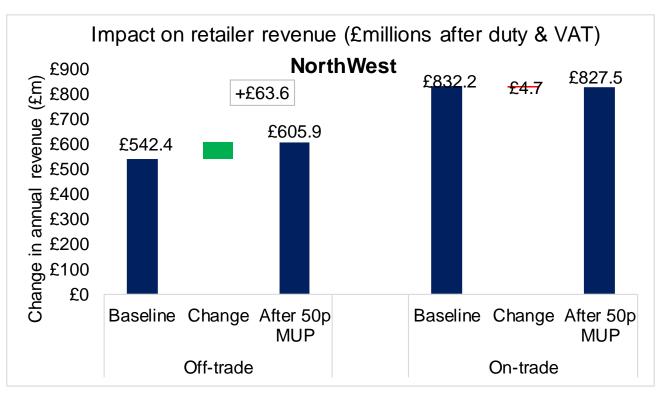

# Impact on Alcohol Sales for Business

Off trade retailers would see substantial increased revenue

On trade retailers would see very little change in revenue