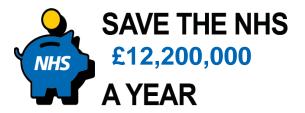

# Impact of 50p MUP on alcohol related deaths is bigger in North West than Nationally

# Impact on alcohol related deaths is bigger in higher risk drinkers and in deprived areas

### A 50p MUP is around 10 times more effective than a 30p threshold & 2 times more effective than a 40p threshold