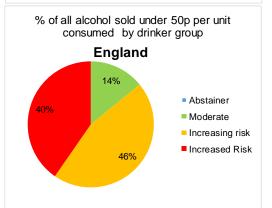

### They drink <u>47%</u> of the cheap alcohol sold below 50p per unit

Alcohol attributable hospital admissions per 100,000 adult per year

The North West experiences more alcohol related hospitalisations per population than nationally