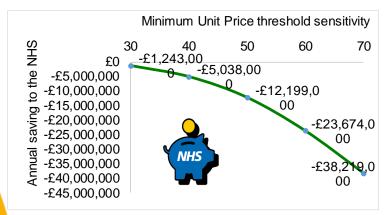

### A 50p MUP is around 10 times more effective than a 30p threshold & 2 times more effective than a 40p threshold