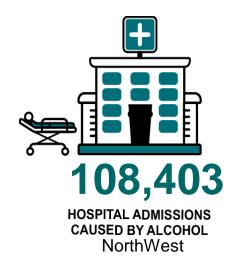

#### In NorthWest

### They drink <u>47%</u> of the cheap alcohol sold below 50p per unit

Alcohol attributable hospital admissions per 100,000 adult per year

The North West experiences more alcohol related hospitalisations per population than nationally