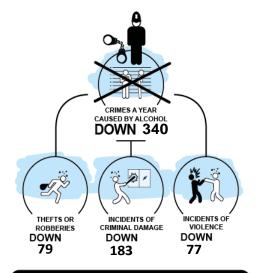

### Impact of a 50p MUP locally?

MUP IMPACT ——

**Bolton** 

— MUP IMPACT —

MUP IMPACT ——

**Bolton** 

**MUP IMPACT -**

#### MUP IMPACT