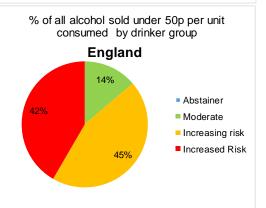

#### They drink <u>47%</u> of the cheap alcohol sold below 50p per unit

Alcohol attributable hospital admissions per 100,000 adult per year

The North West experiences more alcohol related hospitalisations per population than nationally