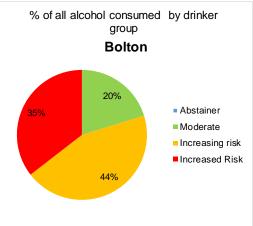

#### In Bolton

#### They drink 35% of all alcohol

#### They drink <u>47%</u> of the cheap alcohol sold below 50p per unit

Alcohol attributable hospital admissions per 100,000 adult per year

The North West experiences more alcohol related hospitalisations per population than nationally