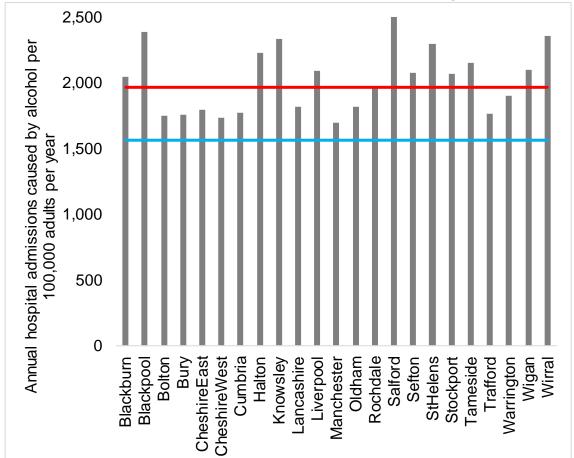

#### They drink <u>47%</u> of the cheap alcohol sold below 50p per unit

Alcohol attributable hospital admissions per 100,000 adult per year

The North West experiences more alcohol related hospitalisations per population than nationally