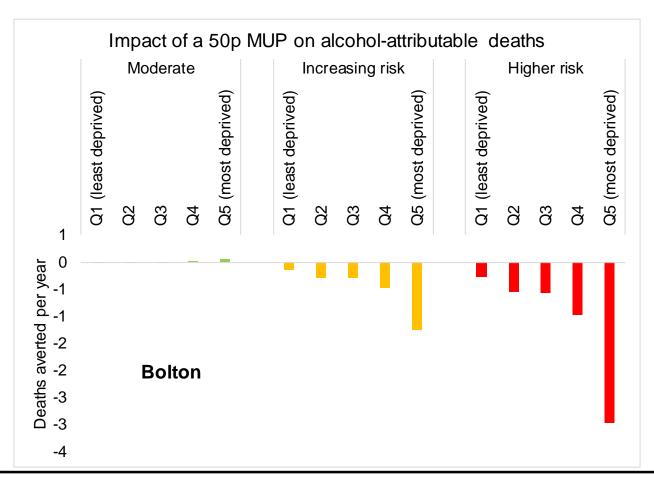

### Impact of a 50p MUP locally?

MUP IMPACT ——

**Bolton** 

— MUP IMPACT —

MUP IMPACT ——

**Bolton** 

**MUP IMPACT -**

# Impact on alcohol related deaths is bigger in higher risk drinkers and in deprived areas