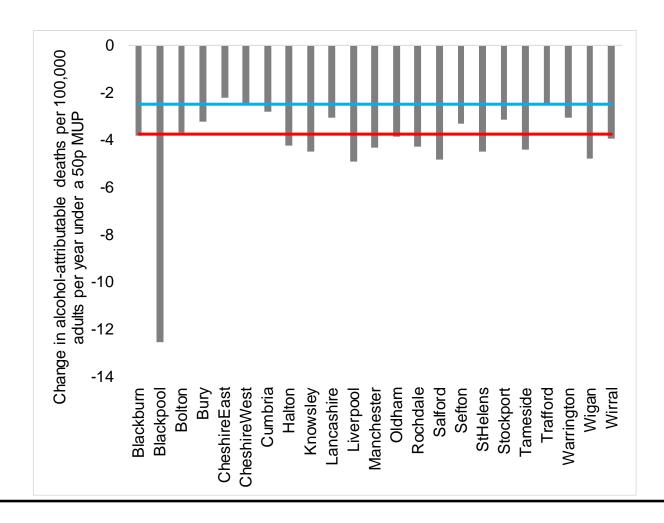

# Impact of 50p MUP on alcohol related deaths is bigger in North West than Nationally