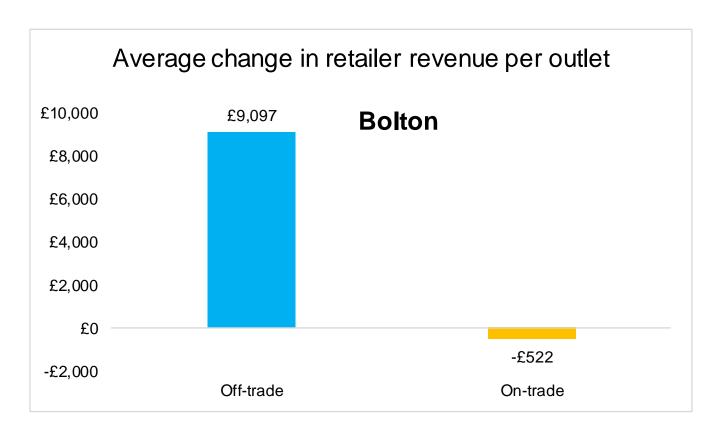

## Impact on Alcohol Sales for Business

Off trade retailers would see substantial increased revenue

On trade retailers would see very little change in revenue

# Impact on Alcohol Sales for Business