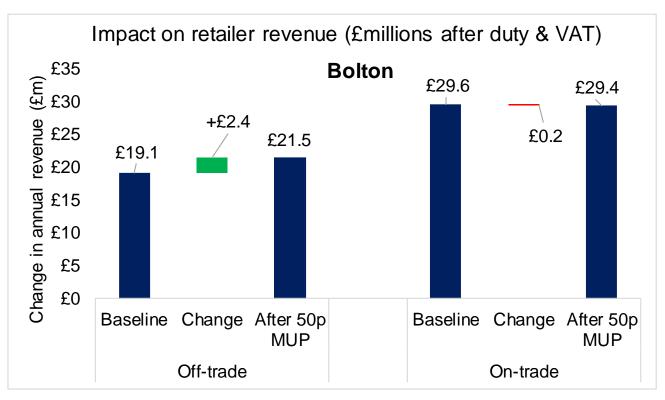

## Impact on Alcohol Sales for Business

Off trade retailers would see substantial increased revenue

On trade retailers would see very little change in revenue

# Impact on Alcohol Sales for Business