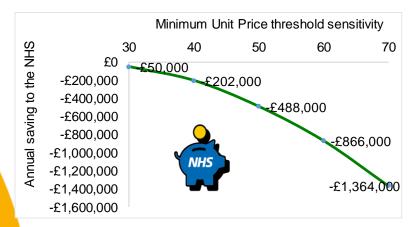

### A 50p MUP is around 10 times more effective than a 30p threshold & 2 times more effective than a 40p threshold