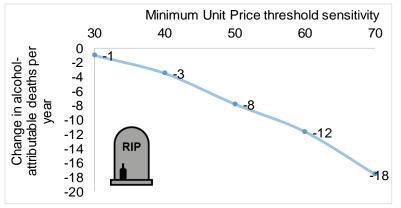

### A 50p MUP is around 10 times more effective than a 30p threshold & 2 times more effective than a 40p threshold