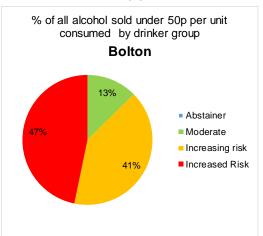

#### In Bolton

#### They drink <u>47%</u> of the cheap alcohol sold below 50p per unit

Alcohol attributable hospital admissions per 100,000 adult per year

The North West experiences more alcohol related hospitalisations per population than nationally