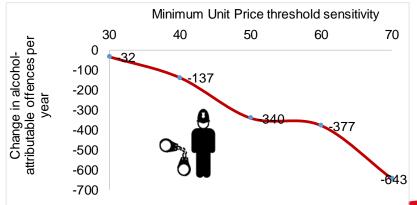

### A 50p MUP is around 10 times more effective than a 30p threshold & 2 times more effective than a 40p threshold