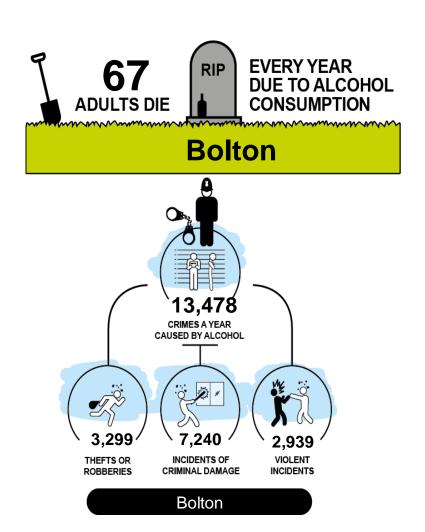

#### In Bolton

#### 5.1% of people drink at high risk levels

#### They drink 35% of all alcohol

#### They drink <u>47%</u> of the cheap alcohol sold below 50p per unit

Alcohol attributable hospital admissions per 100,000 adult per year

The North West experiences more alcohol related hospitalisations per population than nationally