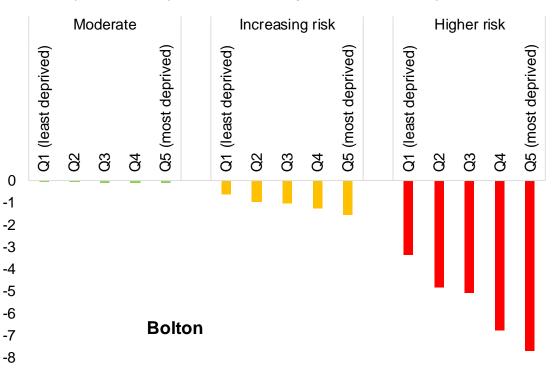

# Impact on alcohol related deaths is bigger in higher risk drinkers and in deprived areas