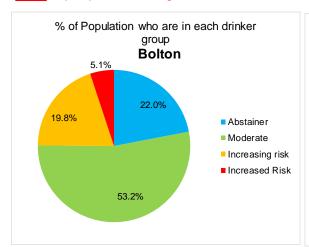

### Minimum Unit Pricing (MUP)

**Evidence Assets developed by:-**



# Master Slide Deck for all MUPLocal presentations

## 1. Short UTLA/Region specific slides



### Minimum Unit Pricing (MUP)

Exploring the impact of the local implementation of a minimum price for a unit of alcohol

- the evidence for

## Setting the Scene

### The scale of the local problem









#### In Bolton

#### 5.1% of people drink at high risk levels



#### They drink 35% of all alcohol



#### They drink <u>47%</u> of the cheap alcohol sold below 50p per unit









Alcohol attributable hospital admissions per 100,000 adult per year





The North West experiences more alcohol related hospitalisations per population than nationally



# Alcohol-attributable Deaths per 100,000 Adult Population by Index of Multiple Deprivation Quintile





More deprived areas experience higher rates of alcohol attributable deaths – and the gap between rich and poor can be bigger in many LAs than it is nationally

# Impact of MUP

### Impact of a 50p MUP locally?

MUP IMPACT ——



**Bolton** 

— MUP IMPACT —



MUP IMPACT ——



**Bolton** 

**MUP IMPACT -**



# **Weekly Alcohol Consumption**

Change in weekly units of alcohol

-9



#### MUP IMPACT