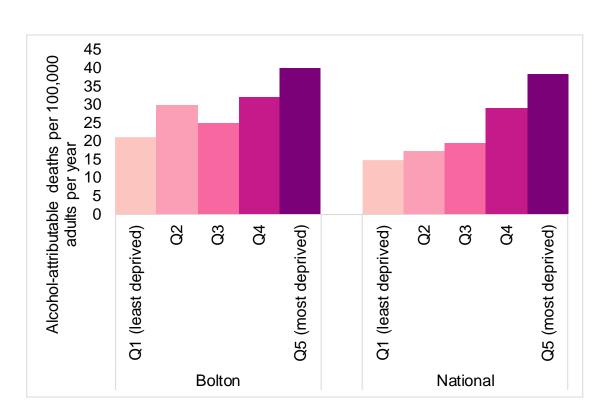

# Alcohol-attributable Deaths per 100,000 Adult Population by Index of Multiple Deprivation Quintile

More deprived areas experience higher rates of alcohol attributable deaths – and the gap between rich and poor can be bigger in many LAs than it is nationally