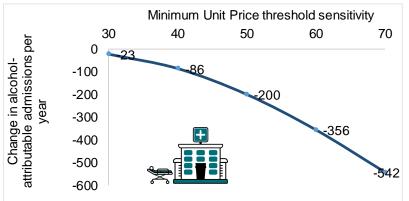

### A 50p MUP is around 10 times more effective than a 30p threshold & 2 times more effective than a 40p threshold