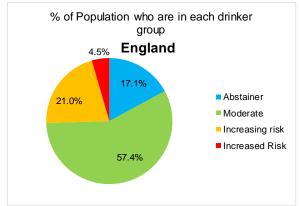

#### 5.1% of people drink at high risk levels

#### They drink 35% of all alcohol