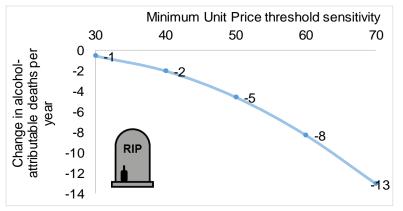

### A 50p MUP is around 10 times more effective than a 30p threshold & 2 times more effective than a 40p threshold