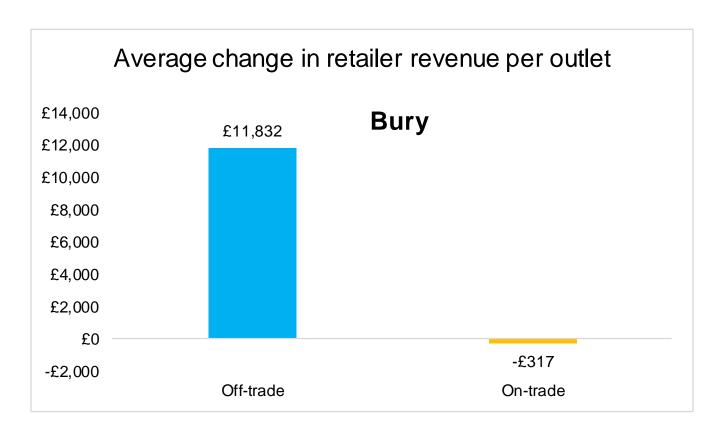

# Impact on Alcohol Sales for Business

Off trade retailers would see substantial increased revenue

On trade retailers would see very little change in revenue

# Impact on Alcohol Sales for Business