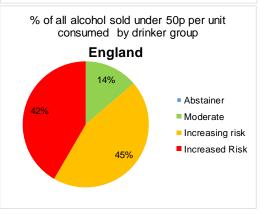

#### They drink <u>44%</u> of the cheap alcohol sold below 50p per unit

Alcohol attributable hospital admissions per 100,000 adult per year

The North West experiences more alcohol related hospitalisations per population than nationally