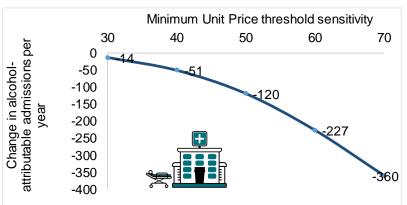

### A 50p MUP is around 10 times more effective than a 30p threshold & 2 times more effective than a 40p threshold