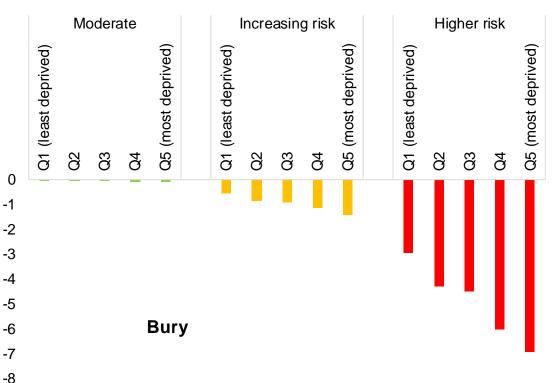

# Impact on alcohol related deaths is bigger in higher risk drinkers and in deprived areas