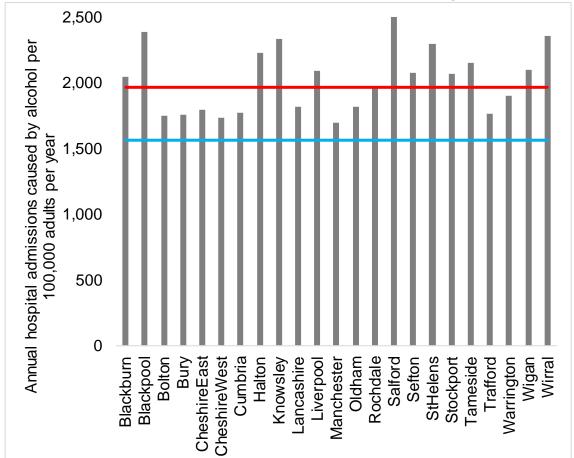

#### They drink <u>44%</u> of the cheap alcohol sold below 50p per unit

Alcohol attributable hospital admissions per 100,000 adult per year

The North West experiences more alcohol related hospitalisations per population than nationally