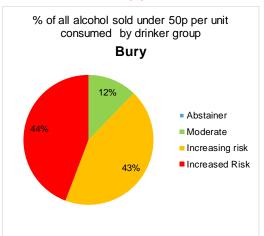

#### In Bury

#### They drink <u>44%</u> of the cheap alcohol sold below 50p per unit

Alcohol attributable hospital admissions per 100,000 adult per year

The North West experiences more alcohol related hospitalisations per population than nationally