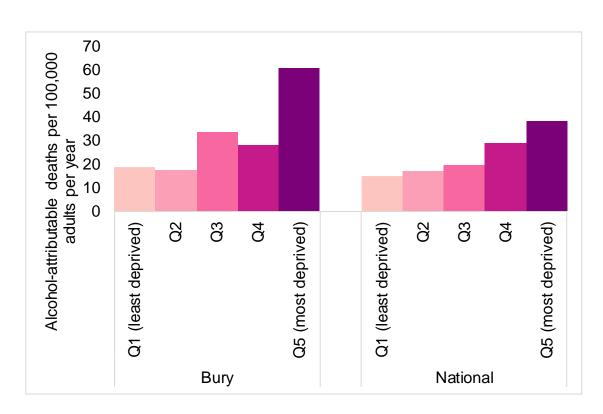

# Alcohol-attributable Deaths per 100,000 Adult Population by Index of Multiple Deprivation Quintile

More deprived areas experience higher rates of alcohol attributable deaths – and the gap between rich and poor can be bigger in many LAs than it is nationally