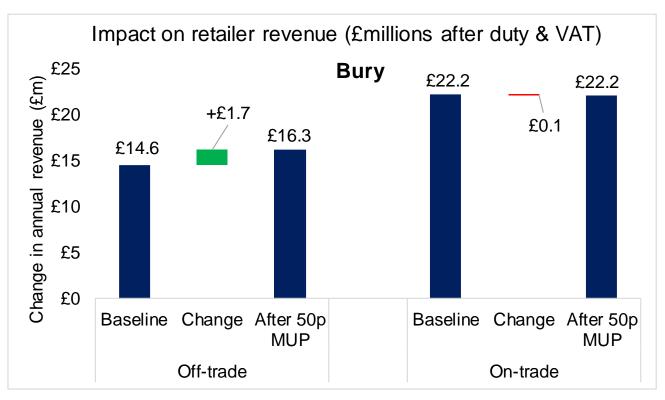

# Impact on Alcohol Sales for Business

Off trade retailers would see substantial increased revenue

On trade retailers would see very little change in revenue

# Impact on Alcohol Sales for Business