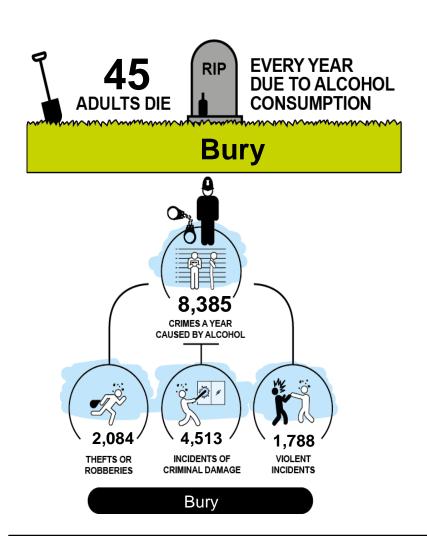

### Minimum Unit Pricing (MUP)

**Evidence Assets developed by:-**



# Master Slide Deck for all MUPLocal presentations

## 1. Short UTLA/Region specific slides



### Minimum Unit Pricing (MUP)

Exploring the impact of the local implementation of a minimum price for a unit of alcohol

- the evidence for

## Setting the Scene

### The scale of the local problem









#### In Bury

#### 5.3% of people drink at high risk levels



#### They drink 33% of all alcohol



#### They drink <u>44%</u> of the cheap alcohol sold below 50p per unit









Alcohol attributable hospital admissions per 100,000 adult per year





The North West experiences more alcohol related hospitalisations per population than nationally



# Alcohol-attributable Deaths per 100,000 Adult Population by Index of Multiple Deprivation Quintile





More deprived areas experience higher rates of alcohol attributable deaths – and the gap between rich and poor can be bigger in many LAs than it is nationally



# Impact of MUP

### Impact of a 50p MUP locally?

MUP IMPACT ——



Bury

**MUP IMPACT -**



MUP IMPACT ——



HOSPITAL ADMISSIONS PER YEAR **DOWN** 120

Bury

**MUP IMPA