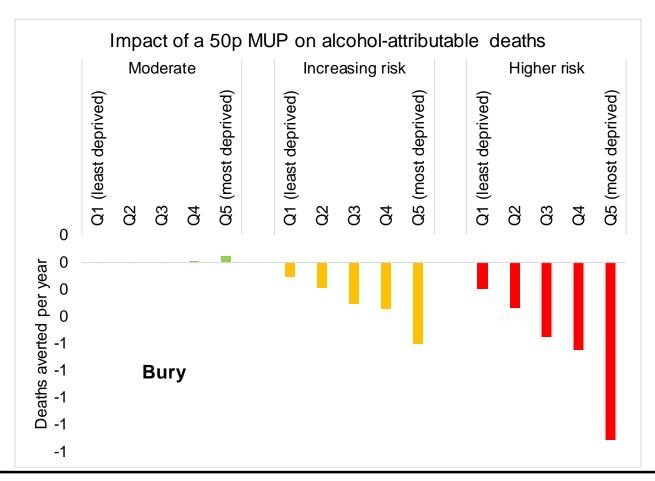

# Impact of MUP

### Impact of a 50p MUP locally?

MUP IMPACT ——

Bury

**MUP IMPACT -**

MUP IMPACT ——

HOSPITAL ADMISSIONS PER YEAR **DOWN** 120

Bury

**MUP IMPACT -**

# Impact on alcohol related deaths is bigger in higher risk drinkers and in deprived areas