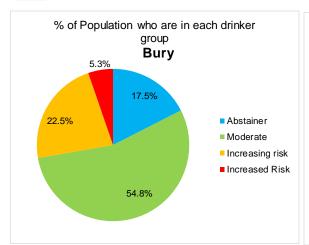

#### In Bury

#### 5.3% of people drink at high risk levels

#### They drink 33% of all alcohol

#### They drink <u>44%</u> of the cheap alcohol sold below 50p per unit

Alcohol attributable hospital admissions per 100,000 adult per year

The North West experiences more alcohol related hospitalisations per population than nationally