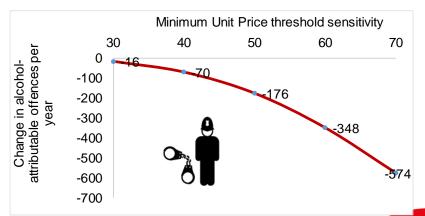

### A 50p MUP is around 10 times more effective than a 30p threshold & 2 times more effective than a 40p threshold