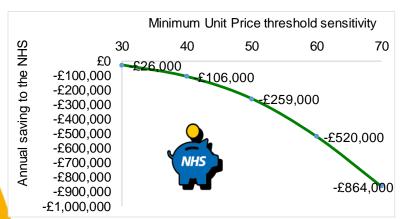

### A 50p MUP is around 10 times more effective than a 30p threshold & 2 times more effective than a 40p threshold