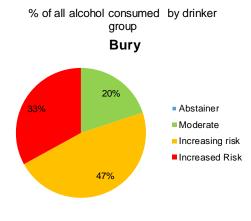

### Minimum Unit Pricing (MUP)

**Evidence Assets developed by:-**



# Master Slide Deck for all MUPLocal presentations

## 1. Short UTLA/Region specific slides



### Minimum Unit Pricing (MUP)

Exploring the impact of the local implementation of a minimum price for a unit of alcohol

- the evidence for

## Setting the Scene

### The scale of the local problem









#### In Bury

#### 5.3% of people drink at high risk levels



#### They drink 33% of all alcohol



#### They drink <u>44%</u> of the cheap alcohol sold below 50p per unit









Alcohol attributable hospital admissions per 100,000 adult per year





The North West experiences more alcohol related hospitalisations per population than nationally



# Alcohol-attributable Deaths per 100,000 Adult Population by Index of Multiple Deprivation Quintile





More deprived areas experience higher rates of alcohol attributable deaths – and the gap between rich and poor can be bigger in many LAs than it is nationally



# Impact of MUP

### Impact of a 50p MUP locally?

MUP IMPACT ——



Bury

**MUP IMPACT -**



MUP IMPACT ——



HOSPITAL ADMISSIONS PER YEAR **DOWN** 120

Bury

**MUP IMPACT -**





Change in weekly units of alcohol



#### Consumption



**DOWN** -4.3%

Bury

Impact of a 50p