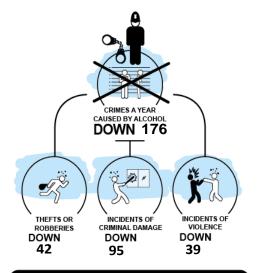

### Impact of a 50p MUP locally?

MUP IMPACT ——

Bury

**MUP IMPACT -**

MUP IMPACT ——

HOSPITAL ADMISSIONS PER YEAR **DOWN** 120

Bury

**MUP IMPACT -**