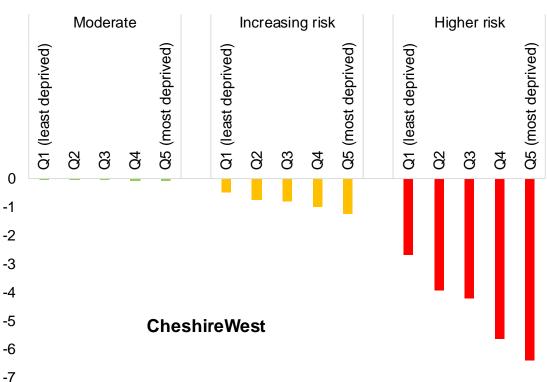

### Impact of a 50p MUP locally?

MUP IMPACT —

**CheshireWest** 

— MUP IMPACT —

CheshireWest

- MUP IMPACT ----

HOSPITAL ADMISSIONS PER YEAR DOWN 158

CheshireWest

# Impact on alcohol related deaths is bigger in higher risk drinkers and in deprived areas