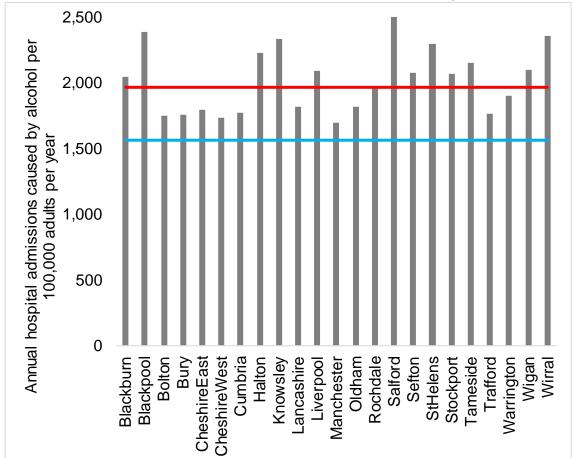

### They drink 44% of the cheap alcohol sold below 50p per unit

Alcohol attributable hospital admissions per 100,000 adult per year

The North West experiences more alcohol related hospitalisations per population than nationally