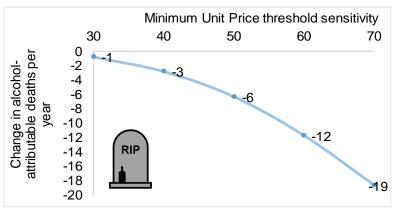

### A 50p MUP is around 10 times more effective than a 30p threshold & 2 times more effective than a 40p threshold