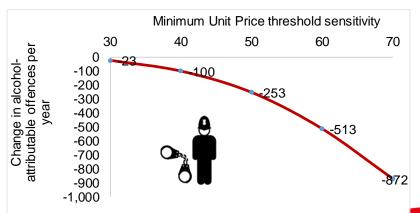

### A 50p MUP is around 10 times more effective than a 30p threshold & 2 times more effective than a 40p threshold