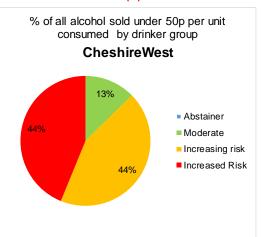

#### In CheshireWest

### They drink 44% of the cheap alcohol sold below 50p per unit

Alcohol attributable hospital admissions per 100,000 adult per year

The North West experiences more alcohol related hospitalisations per population than nationally