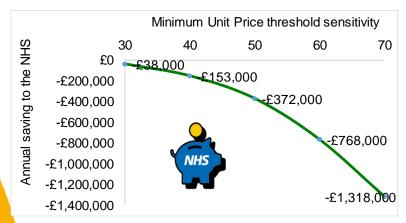

d poor can be bigger in many LAs than it is nationally



# Impact of MUP

### Impact of a 50p MUP locally?

MUP IMPACT —



**CheshireWest** 

— MUP IMPACT —



CheshireWest

- MUP IMPACT ----



HOSPITAL ADMISSIONS PER YEAR DOWN 158

CheshireWest

MUP IMPACT -



### **Impact** of 50p MUP on Average **Weekly Alcohol Consumption**

Change in weekly units of alcohol



#### MUP IMPACT

#### Consumption



DOWN -3.5%

**CheshireWest** 

Impact of a 50p MUP on weekly alcohol consumption



# Impact of 50p MUP on alcohol related deaths is bigger in North West than Nationally







# Impact on alcohol related deaths is bigger in higher risk drinkers and in deprived areas



### A 50p MUP is around 10 times more effective than a 30p threshold & 2 times more effective than a 40p threshold









# Impact on Alcohol Sales for Business



Off trade retailers would see substantial increased revenue

On trade retailers would see very little change in revenue

# Impact on Alcohol Sales for Business