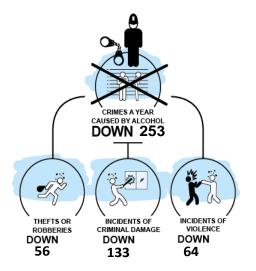

# Impact of MUP

### Impact of a 50p MUP locally?

MUP IMPACT —

**CheshireWest** 

— MUP IMPACT —

CheshireWest

- MUP IMPACT ----

HOSPITAL ADMISSIONS PER YEAR DOWN 158

CheshireWest

MUP IMPACT -