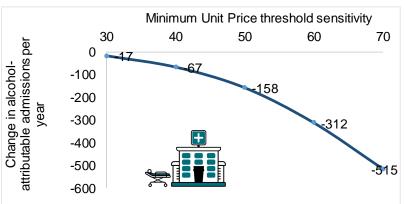

### Impact of a 50p MUP locally?

MUP IMPACT —

**CheshireWest** 

— MUP IMPACT —

CheshireWest

- MUP IMPACT ----

HOSPITAL ADMISSIONS PER YEAR DOWN 158

CheshireWest