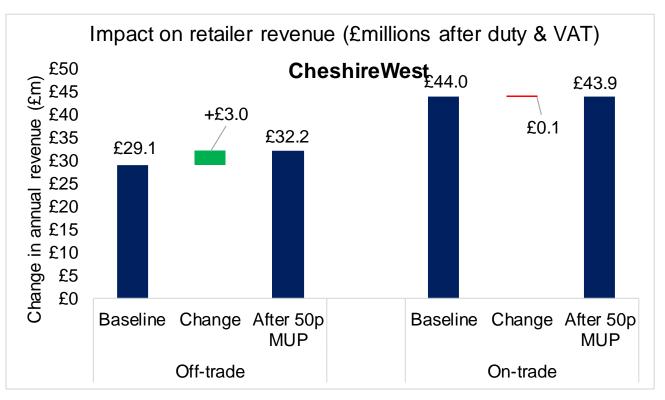

# Impact on Alcohol Sales for Business

Off trade retailers would see substantial increased revenue

On trade retailers would see very little change in revenue

# Impact on Alcohol Sales for Business