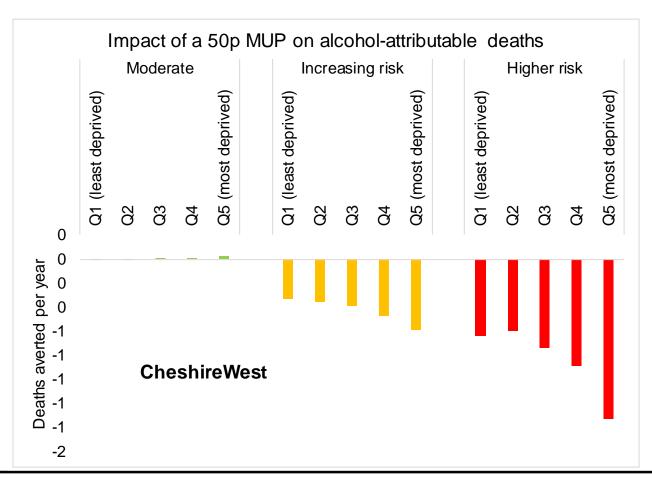

# Impact on alcohol related deaths is bigger in higher risk drinkers and in deprived areas