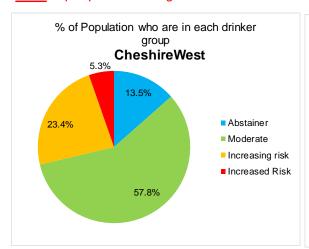

## Minimum Unit Pricing (MUP)

**Evidence Assets developed by:-**



# Master Slide Deck for all MUPLocal presentations

## 1. Short UTLA/Region specific slides



## Minimum Unit Pricing (MUP)

Exploring the impact of the local implementation of a minimum price for a unit of alcohol

- the evidence for

# Setting the Scene

### The scale of the local problem









#### In CheshireWest

#### 5.3% of people drink at high risk levels



#### They drink 32% of all alcohol



### They drink 44% of the cheap alcohol sold below 50p per unit









Alcohol attributable hospital admissions per 100,000 adult per year





The North West experiences more alcohol related hospitalisations per population than nationally



# Alcohol-attributable Deaths per 100,000 Adult Population by Index of Multiple Deprivation Quintile





More deprived areas experience higher rates of alcohol attributable deaths – and the gap between rich and poor can be bigger in many LAs than it is nationally



# Impact of MUP

### Impact of a 50p MUP locally?

MUP IMPACT —



**CheshireWest** 

— MUP IMPACT —



CheshireWest

- MUP IMPACT ----



HOSPITAL ADMISSIONS PER YEAR DOWN 158

CheshireWest

MUP IMPACT -



### **Impact** of 50p MUP on Average **