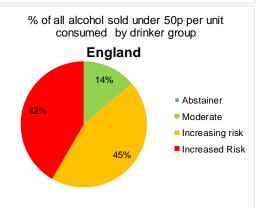

### They drink 44% of the cheap alcohol sold below 50p per unit

Alcohol attributable hospital admissions per 100,000 adult per year

The North West experiences more alcohol related hospitalisations per population than nationally