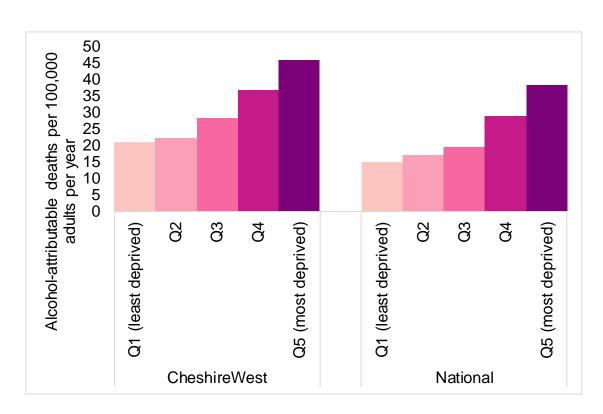

# Alcohol-attributable Deaths per 100,000 Adult Population by Index of Multiple Deprivation Quintile

More deprived areas experience higher rates of alcohol attributable deaths – and the gap between rich and poor can be bigger in many LAs than it is nationally