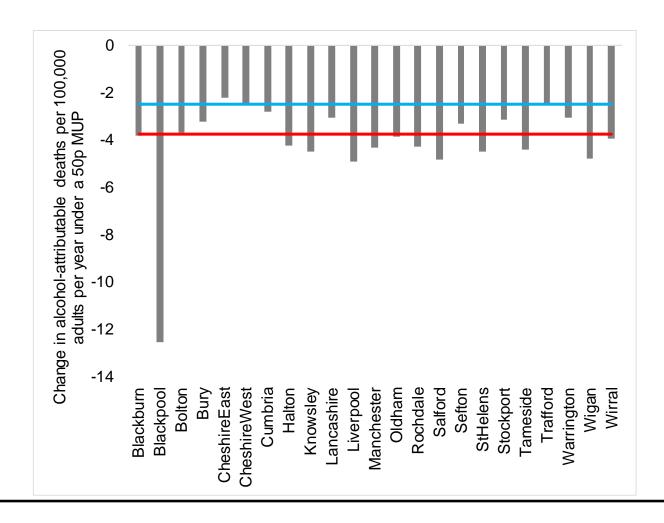

# Impact of 50p MUP on alcohol related deaths is bigger in North West than Nationally

# Impact on alcohol related deaths is bigger in higher risk drinkers and in deprived areas