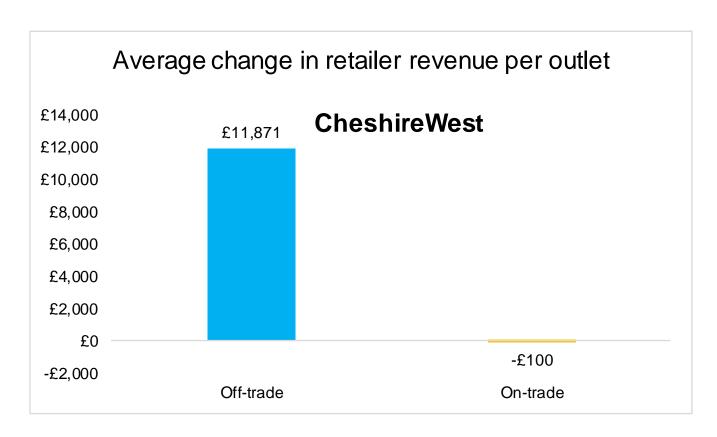

# Impact on Alcohol Sales for Business

Off trade retailers would see substantial increased revenue

On trade retailers would see very little change in revenue

# Impact on Alcohol Sales for Business