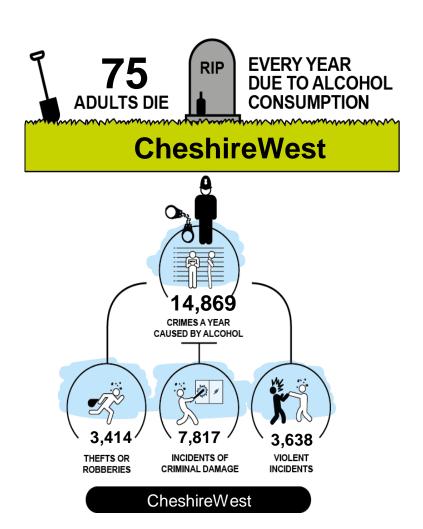

## Minimum Unit Pricing (MUP)

**Evidence Assets developed by:-**



# Master Slide Deck for all MUPLocal presentations

## 1. Short UTLA/Region specific slides



## Minimum Unit Pricing (MUP)

Exploring the impact of the local implementation of a minimum price for a unit of alcohol

- the evidence for

# Setting the Scene

### The scale of the local problem









#### In CheshireWest

#### 5.3% of people drink at high risk levels



#### They drink 32% of all alcohol



### They drink 44% of the cheap alcohol sold below 50p per unit









Alcohol attributable hospital admissions per 100,000 adult per year





The North West experiences more alcohol related hospitalisations per population than nationally



# Alcohol-attributable Deaths per 100,000 Adult Population by Index of Multiple Deprivation Quintile





More deprived areas experience higher rates of alcohol attributable deaths – and the gap between rich and poor can be bigger in many LAs than it is nationally



# Impact of MUP

### Impact of a 50p MUP locally?

MUP IMPACT —



**CheshireWest** 

— MUP IMPACT —



CheshireWest

- MUP IMPACT ----



HOSPITAL ADMISSIONS PER YEAR DO