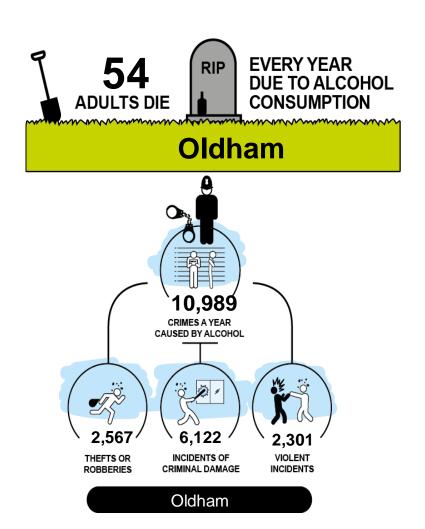

#### In Oldham

#### 4.9% of people drink at high risk levels

#### They drink 35% of all alcohol

#### They drink <u>46%</u> of the cheap alcohol sold below 50p per unit

Alcohol attributable hospital admissions per 100,000 adult per year

The North West experiences more alcohol related hospitalisations per population than nationally