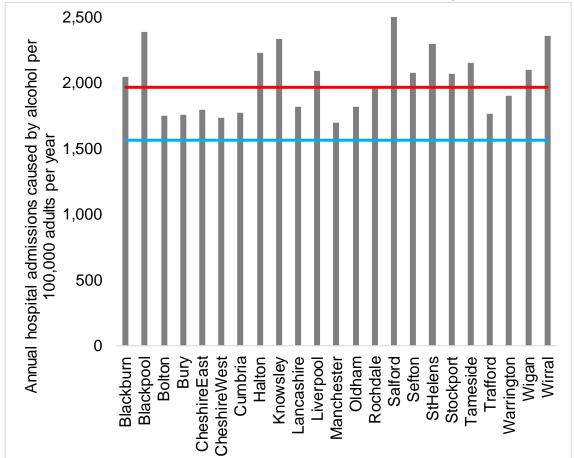

#### They drink <u>46%</u> of the cheap alcohol sold below 50p per unit

Alcohol attributable hospital admissions per 100,000 adult per year

The North West experiences more alcohol related hospitalisations per population than nationally