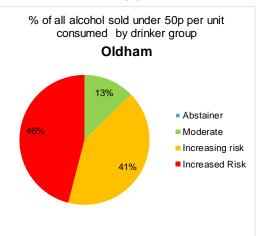

#### In Oldham

#### They drink <u>46%</u> of the cheap alcohol sold below 50p per unit

Alcohol attributable hospital admissions per 100,000 adult per year

The North West experiences more alcohol related hospitalisations per population than nationally