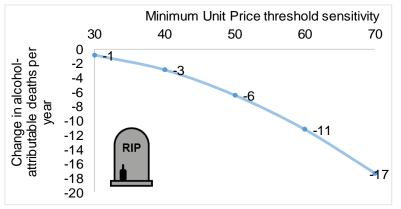

### A 50p MUP is around 10 times more effective than a 30p threshold & 2 times more effective than a 40p threshold