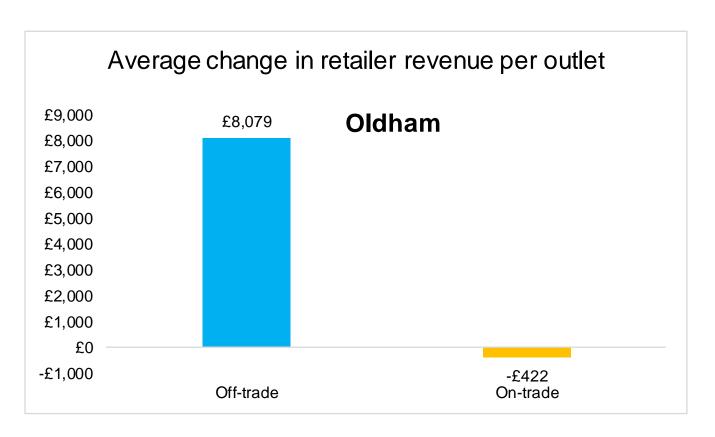

# Impact on Alcohol Sales for Business

Off trade retailers would see substantial increased revenue

On trade retailers would see very little change in revenue

# Impact on Alcohol Sales for Business