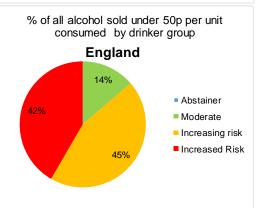

#### They drink <u>46%</u> of the cheap alcohol sold below 50p per unit

Alcohol attributable hospital admissions per 100,000 adult per year

The North West experiences more alcohol related hospitalisations per population than nationally