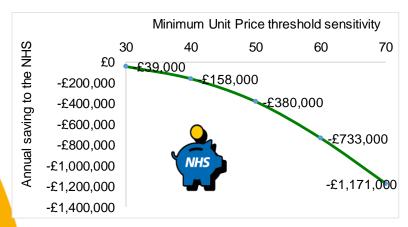

### A 50p MUP is around 10 times more effective than a 30p threshold & 2 times more effective than a 40p threshold