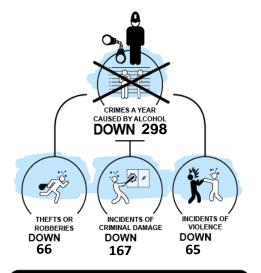

# Impact of MUP

### Impact of a 50p MUP locally?

MUP IMPACT —

**Oldham** 

— MUP IMPACT —

MUP IMPACT ——

Oldham

**MUP IMPACT -**

Change in weekly units of alcohol