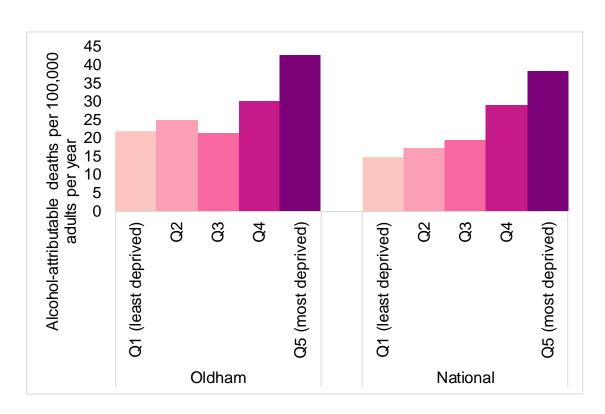

# Alcohol-attributable Deaths per 100,000 Adult Population by Index of Multiple Deprivation Quintile

More deprived areas experience higher rates of alcohol attributable deaths – and the gap between rich and poor can be bigger in many LAs than it is nationally