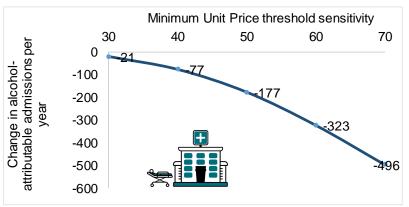

### A 50p MUP is around 10 times more effective than a 30p threshold & 2 times more effective than a 40p threshold