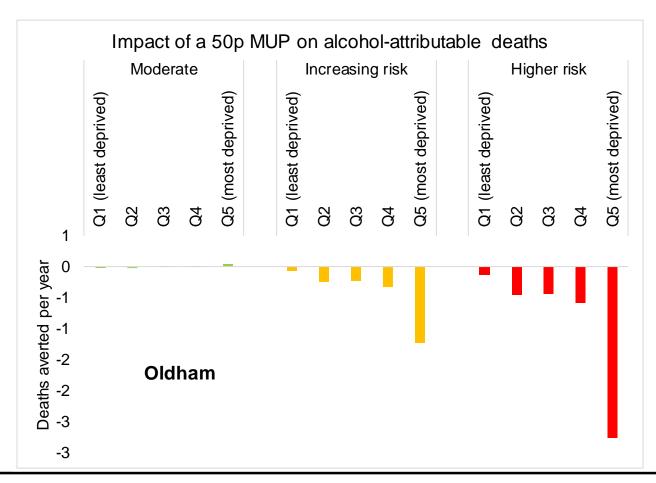

### Impact of a 50p MUP locally?

MUP IMPACT —

**Oldham** 

— MUP IMPACT —

MUP IMPACT ——

Oldham

**MUP IMPACT -**

Change in weekly units of alcohol

# Impact on alcohol related deaths is bigger in higher risk drinkers and in deprived areas