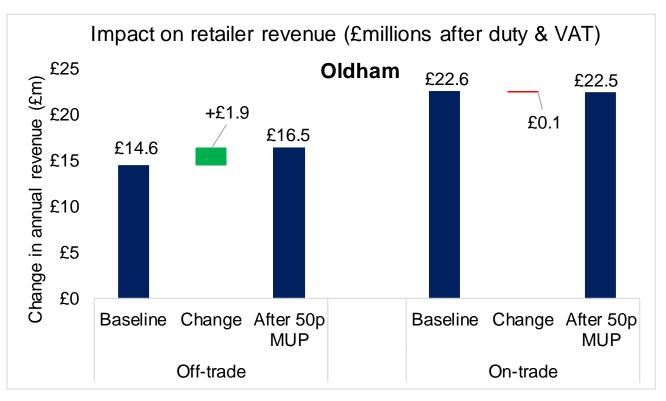

# Impact on Alcohol Sales for Business

Off trade retailers would see substantial increased revenue

On trade retailers would see very little change in revenue

# Impact on Alcohol Sales for Business