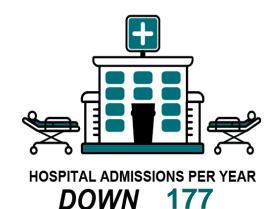

# Impact of MUP

### Impact of a 50p MUP locally?

MUP IMPACT —

**Oldham** 

— MUP IMPACT —

MUP IMPACT ——

Oldham

**MUP IMPACT -**

Change in weekly units of alcohol