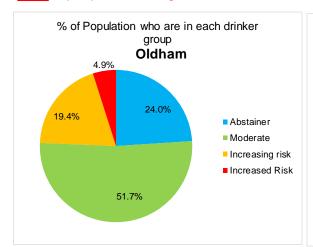

## Minimum Unit Pricing (MUP)

**Evidence Assets developed by:-**



# Master Slide Deck for all MUPLocal presentations

## 1. Short UTLA/Region specific slides



### Minimum Unit Pricing (MUP)

Exploring the impact of the local implementation of a minimum price for a unit of alcohol

- the evidence for

## Setting the Scene

### The scale of the local problem









#### In Oldham

#### 4.9% of people drink at high risk levels



#### They drink 35% of all alcohol



#### They drink <u>46%</u> of the cheap alcohol sold below 50p per unit









Alcohol attributable hospital admissions per 100,000 adult per year





The North West experiences more alcohol related hospitalisations per population than nationally



# Alcohol-attributable Deaths per 100,000 Adult Population by Index of Multiple Deprivation Quintile





More deprived areas experience higher rates of alcohol attributable deaths – and the gap between rich and poor can be bigger in many LAs than it is nationally



# Impact of MUP

### Impact of a 50p MUP locally?

MUP IMPACT —



**Oldham** 

— MUP IMPACT —



MUP IMPACT ——



Oldham

**MUP IMPACT -**





Change in weekly units of alcohol



#### Consumption



Oldham

Impact of a 50p MUP on weekly