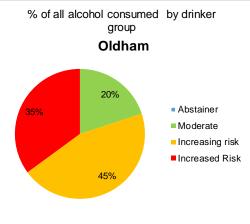

#### In Oldham

#### 4.9% of people drink at high risk levels

#### They drink 35% of all alcohol

#### They drink <u>46%</u> of the cheap alcohol sold below 50p per unit

Alcohol attributable hospital admissions per 100,000 adult per year

The North West experiences more alcohol related hospitalisations per population than nationally