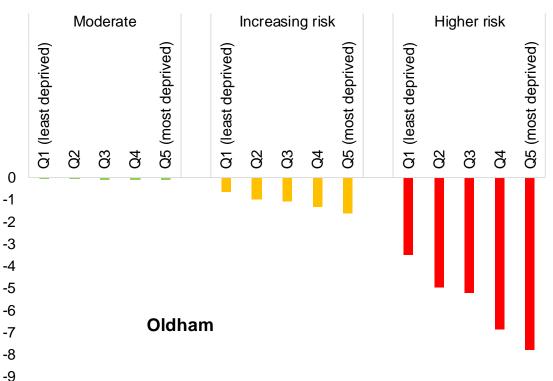

# Impact on alcohol related deaths is bigger in higher risk drinkers and in deprived areas