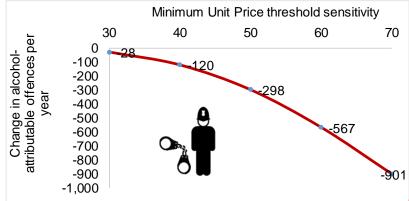

### A 50p MUP is around 10 times more effective than a 30p threshold & 2 times more effective than a 40p threshold