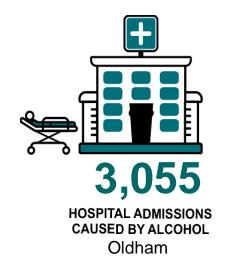

#### In Oldham

#### They drink <u>46%</u> of the cheap alcohol sold below 50p per unit

Alcohol attributable hospital admissions per 100,000 adult per year

The North West experiences more alcohol related hospitalisations per population than nationally