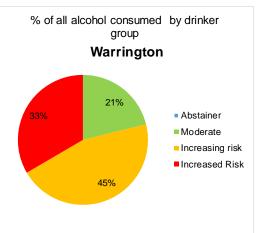

#### In Warrington

#### They drink 33% of all alcohol

### They drink 45% of the cheap alcohol sold below 50p per unit

Alcohol attributable hospital admissions per 100,000 adult per year

The North West experiences more alcohol related hospitalisations per population than nationally