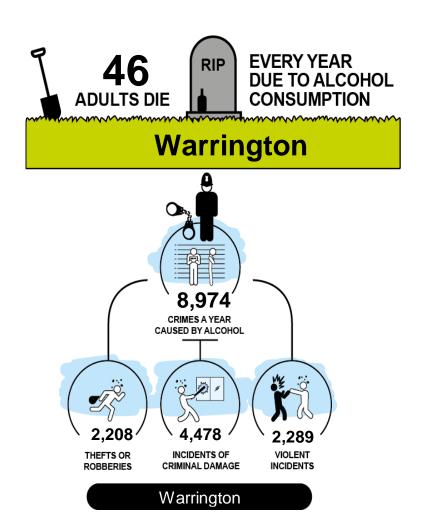

## Minimum Unit Pricing (MUP)

**Evidence Assets developed by:-**



# Master Slide Deck for all MUPLocal presentations

## Warrington

## 1. Short UTLA/Region specific slides



## Minimum Unit Pricing (MUP)

Exploring the impact of the local implementation of a minimum price for a unit of alcohol

- the evidence for

Warrington

## Setting the Scene

### The scale of the local problem









#### In Warrington

#### 5.4% of people drink at high risk levels



#### They drink 33% of all alcohol



### They drink 45% of the cheap alcohol sold below 50p per unit









Alcohol attributable hospital admissions per 100,000 adult per year





The North West experiences more alcohol related hospitalisations per population than nationally



# Alcohol-attributable Deaths per 100,000 Adult Population by Index of Multiple Deprivation Quintile





More deprived areas experience higher rates of alcohol attributable deaths – and the gap between rich and poor can be bigger in many LAs than it is nationally

# Impact of MUP

### Impact of a 50p MUP locally?

MUP IMPACT —



Warrington

- MUP IMPACT ----



MUP IMPACT ——



DOWN 132

Warrington

MUP IMPACT -



Warrington



Chang