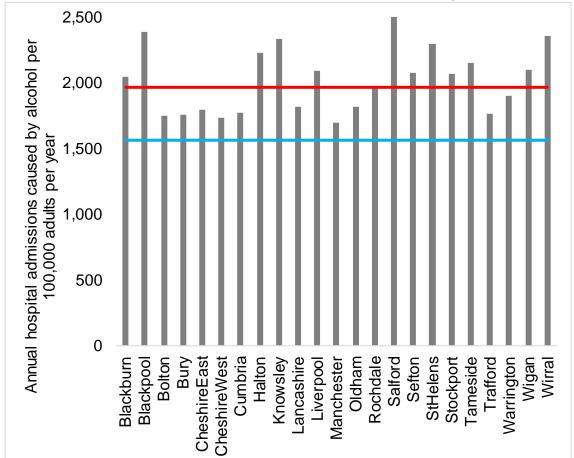

### They drink 45% of the cheap alcohol sold below 50p per unit

Alcohol attributable hospital admissions per 100,000 adult per year

The North West experiences more alcohol related hospitalisations per population than nationally