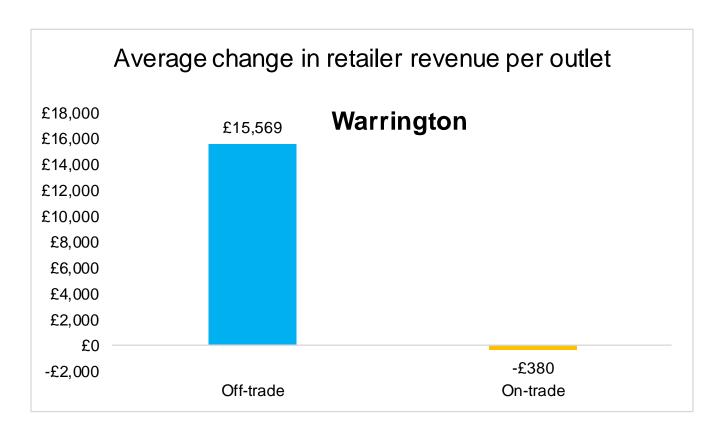

# Impact on Alcohol Sales for Business

Off trade retailers would see substantial increased revenue

On trade retailers would see very little change in revenue

# Impact on Alcohol Sales for Business