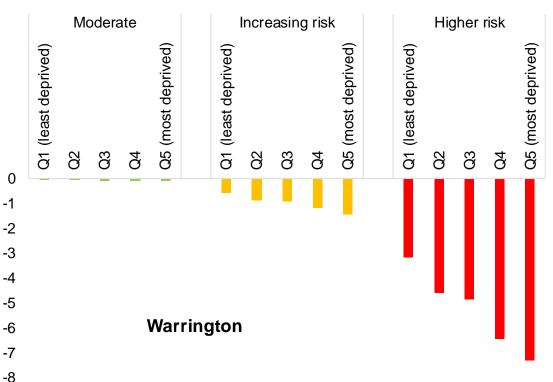

## Warrington

# Alcohol-attributable Deaths per 100,000 Adult Population by Index of Multiple Deprivation Quintile

More deprived areas experience higher rates of alcohol attributable deaths – and the gap between rich and poor can be bigger in many LAs than it is nationally

# Impact on alcohol related deaths is bigger in higher risk drinkers and in deprived areas