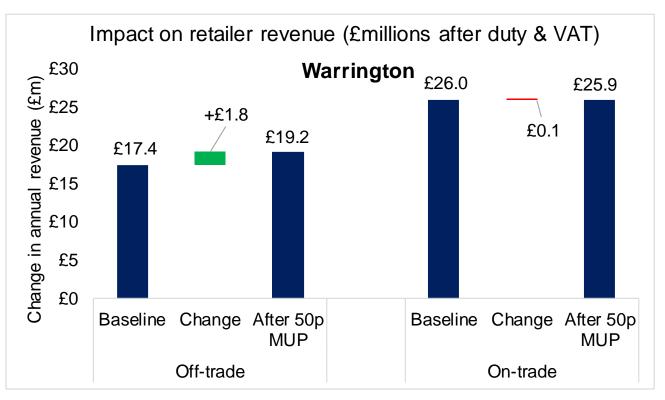

# Impact on Alcohol Sales for Business

Off trade retailers would see substantial increased revenue

On trade retailers would see very little change in revenue

# Impact on Alcohol Sales for Business