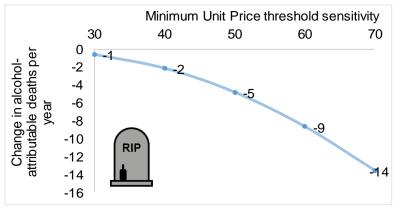

### Impact of a 50p MUP locally?

MUP IMPACT —

Warrington

- MUP IMPACT ----

MUP IMPACT ——

DOWN 132

Warrington

MUP IMPACT -

### A 50p MUP is around 10 times more effective than a 30p threshold & 2 times more effective than a 40p threshold