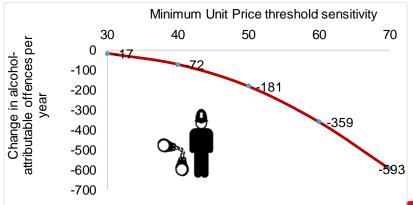

### A 50p MUP is around 10 times more effective than a 30p threshold & 2 times more effective than a 40p threshold