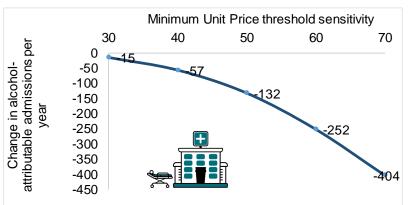

### Impact of a 50p MUP locally?

MUP IMPACT —

Warrington

- MUP IMPACT ----

MUP IMPACT ——

DOWN 132

Warrington

MUP IMPACT -