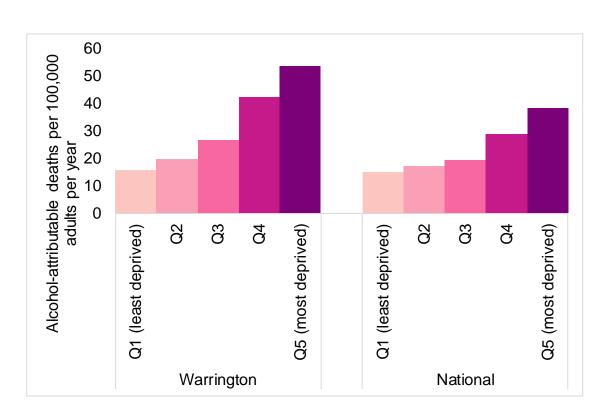

# Alcohol-attributable Deaths per 100,000 Adult Population by Index of Multiple Deprivation Quintile

More deprived areas experience higher rates of alcohol attributable deaths – and the gap between rich and poor can be bigger in many LAs than it is nationally