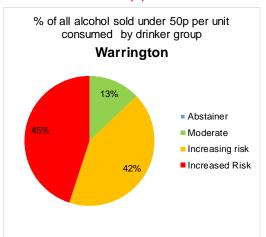

### They drink 45% of the cheap alcohol sold below 50p per unit

Alcohol attributable hospital admissions per 100,000 adult per year

The North West experiences more alcohol related hospitalisations per population than nationally