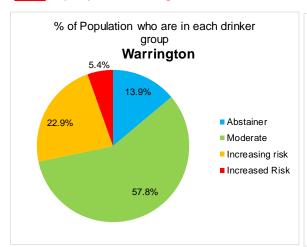

## Minimum Unit Pricing (MUP)

**Evidence Assets developed by:-**



# Master Slide Deck for all MUPLocal presentations

## Warrington

## 1. Short UTLA/Region specific slides



## Minimum Unit Pricing (MUP)

Exploring the impact of the local implementation of a minimum price for a unit of alcohol

- the evidence for

Warrington

## Setting the Scene

### The scale of the local problem









#### In Warrington

#### 5.4% of people drink at high risk levels



#### They drink 33% of all alcohol



### They drink 45% of the cheap alcohol sold below 50p per unit









Alcohol attributable hospital admissions per 100,000 adult per year





The North West experiences more alcohol related hospitalisations per population than nationally



# Alcohol-attributable Deaths per 100,000 Adult Population by Index of Multiple Deprivation Quintile





More deprived areas experience higher rates of alcohol attributable deaths – and the gap between rich and poor can be bigger in many LAs than it is nationally

# Impact of MUP

### Impact of a 50p MUP locally?

MUP IMPACT —



Warrington

- MUP IMPACT ----



MUP IMPACT ——



DOWN 132

Warrington

MUP IMPACT -



Warrington



Change in weekly units of alcohol

### MUP IMPACT

### Consumption



**DOWN** -