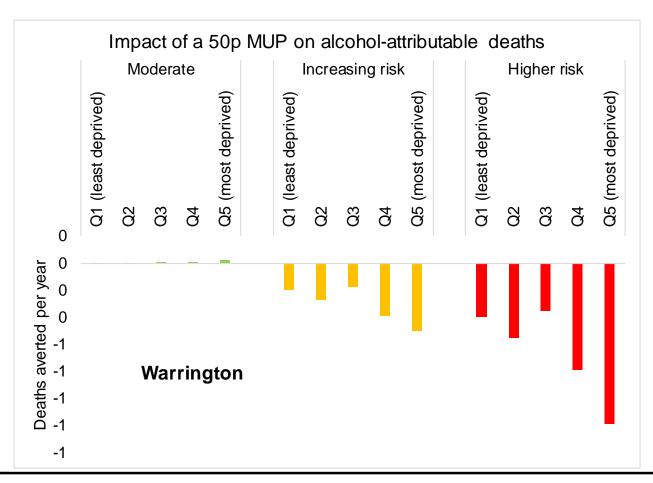

# Impact on alcohol related deaths is bigger in higher risk drinkers and in deprived areas