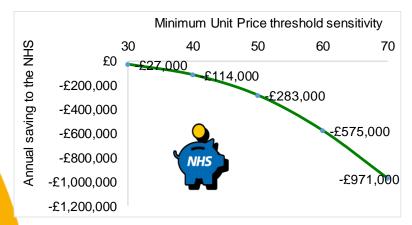

### Impact of a 50p MUP locally?

MUP IMPACT —

Warrington

- MUP IMPACT ----

MUP IMPACT ——

DOWN 132

Warrington

MUP IMPACT -