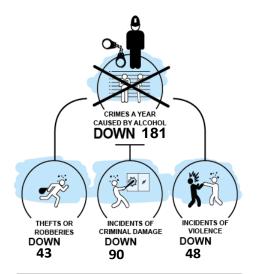

### Impact of a 50p MUP locally?

MUP IMPACT —

Warrington

- MUP IMPACT ----

MUP IMPACT ——

DOWN 132

Warrington

MUP IMPACT -