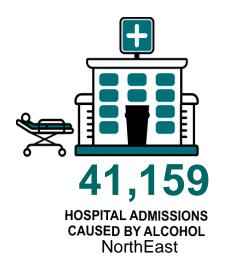

#### In NorthEast

## Alcohol attributable hospital admissions per 100,000 adult per year

The North East experiences more alcohol related hospitalisations per population than nationally