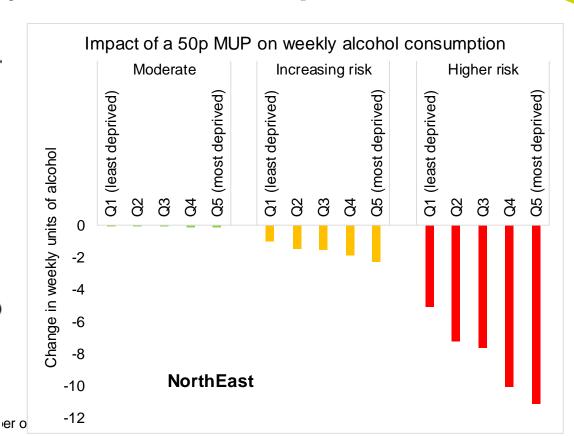

### Impact of a 50p MUP locally?

## **Impact** of 50p MUP on Average Weekly Alcohol Consumption