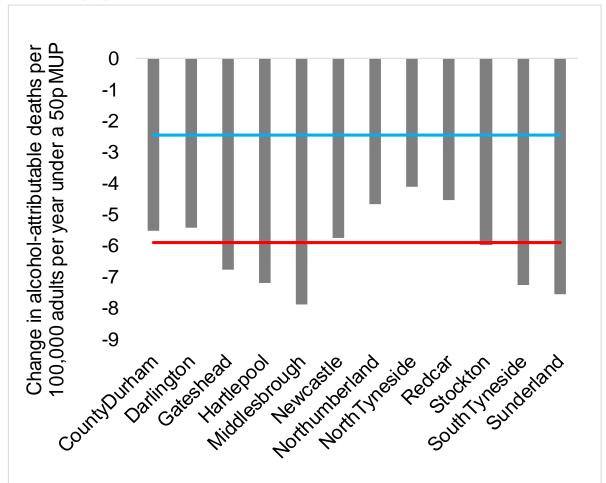

## Impact of 50p MUP on alcohol related deaths is bigger in North East than Nationally