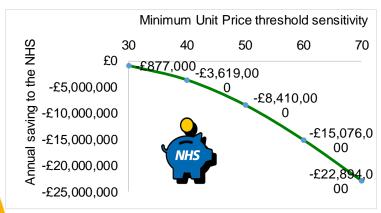

### A 50p MUP is around 10 times more effective than a 30p threshold & 2 times more effective than a 40p threshold