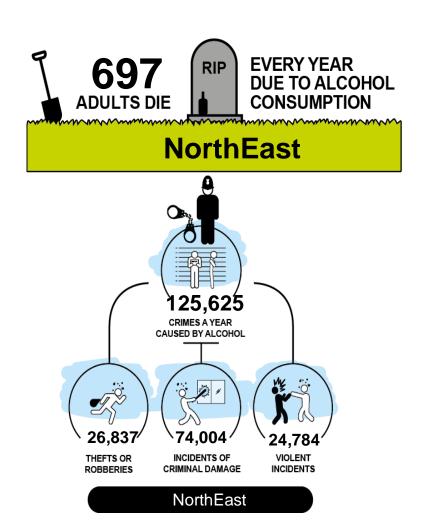

### Minimum Unit Pricing (MUP)

**Evidence Assets developed by:-**



# Master Slide Deck for all MUPLocal presentations

## 1. Short UTLA/Region specific slides



### Minimum Unit Pricing (MUP)

Exploring the impact of the local implementation of a minimum price for a unit of alcohol

- the evidence for

## Setting the Scene

### The scale of the local problem









#### In NorthEast

#### 7.1% of people drink at high risk levels



#### They drink 40% of all alcohol



### They drink <u>52%</u> of the cheap alcohol sold below 50p per unit









## Alcohol attributable hospital admissions per 100,000 adult per year



The North East experiences more alcohol related hospitalisations per population than nationally



# Alcohol-attributable Deaths per 100,000 Adult Population by Index of Multiple Deprivation Quintile





More deprived areas experience higher rates of alcohol attributable deaths – and the gap between rich and poor can be bigger in many LAs than it is nationally

## Impact of MUP

### Impact of a 50p MUP locally?





#### **NorthEast**

MUP IMPACT —



- MUP IMPACT ----



HOSPITAL ADMISSIONS PER YEAR DOWN 3,255

#### **NorthE