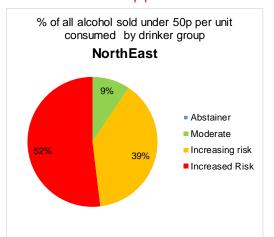

#### In NorthEast

### They drink <u>52%</u> of the cheap alcohol sold below 50p per unit