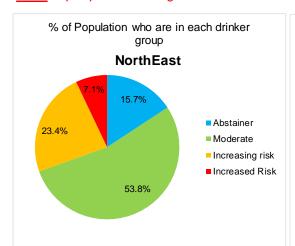

#### In NorthEast

#### 7.1% of people drink at high risk levels

#### They drink 40% of all alcohol

### They drink <u>52%</u> of the cheap alcohol sold below 50p per unit