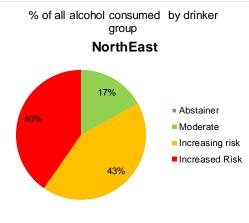

### Minimum Unit Pricing (MUP)

**Evidence Assets developed by:-**



# Master Slide Deck for all MUPLocal presentations

## 1. Short UTLA/Region specific slides



### Minimum Unit Pricing (MUP)

Exploring the impact of the local implementation of a minimum price for a unit of alcohol

- the evidence for

## Setting the Scene

### The scale of the local problem









#### In NorthEast

#### 7.1% of people drink at high risk levels



#### They drink 40% of all alcohol



### They drink <u>52%</u> of the cheap alcohol sold below 50p per unit









## Alcohol attributable hospital admissions per 100,000 adult per year



The North East experiences more alcohol related hospitalisations per population than nationally



# Alcohol-attributable Deaths per 100,000 Adult Population by Index of Multiple Deprivation Quintile





More deprived areas experience higher rates of alcohol attributable deaths – and the gap between rich and poor can be bigger in many LAs than it is nationally

## Impact of MUP

### Impact of a 50p MUP locally?





#### **NorthEast**

MUP IMPACT —



- MUP IMPACT ----



HOSPITAL ADMISSIONS PER YEAR DOWN 3,255

#### **NorthEast**

—— MUP IMPACT ——



## **Impact** of 50p MUP on Average Weekly Alcohol Consumption

#### **MUP IMPACT**