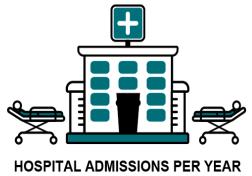

#### **NorthEast**

MUP IMPACT —

- MUP IMPACT ----

HOSPITAL ADMISSIONS PER YEAR DOWN 3,255