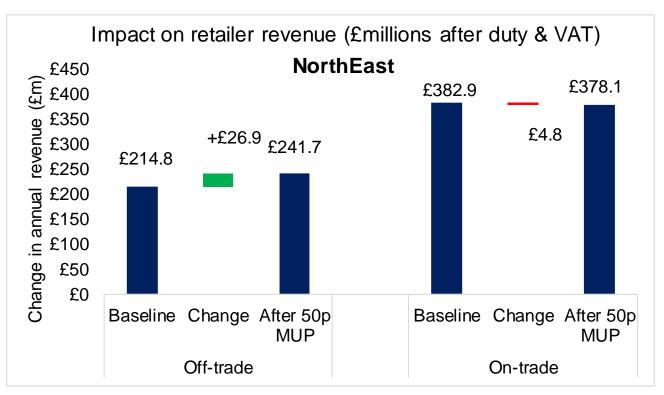

## Impact on Alcohol Sales for Business

Off trade retailers would see substantial increased revenue

On trade retailers would see very little change in revenue