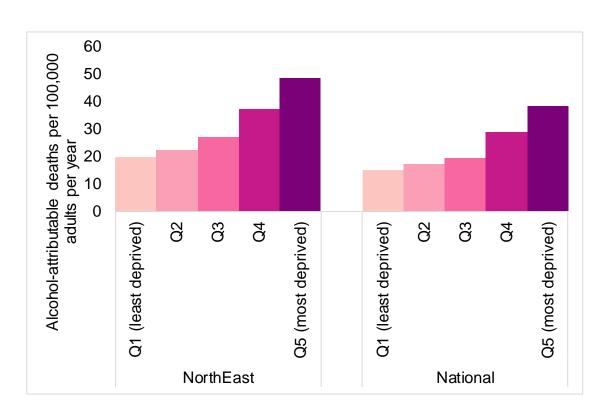

# Alcohol-attributable Deaths per 100,000 Adult Population by Index of Multiple Deprivation Quintile

More deprived areas experience higher rates of alcohol attributable deaths – and the gap between rich and poor can be bigger in many LAs than it is nationally