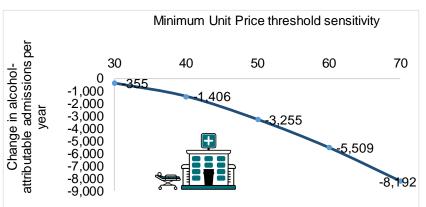

#### **NorthEast**

MUP IMPACT —

- MUP IMPACT ----

HOSPITAL ADMISSIONS PER YEAR DOWN 3,255

### A 50p MUP is around 10 times more effective than a 30p threshold & 2 times more effective than a 40p threshold