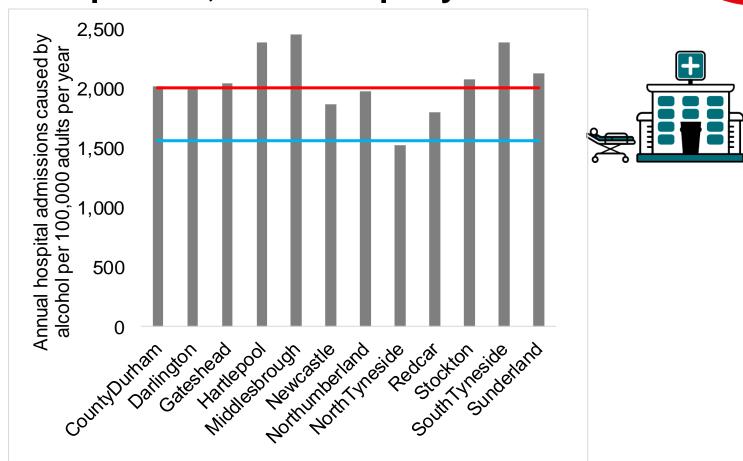

## Alcohol attributable hospital admissions per 100,000 adult per year

The North East experiences more alcohol related hospitalisations per population than nationally