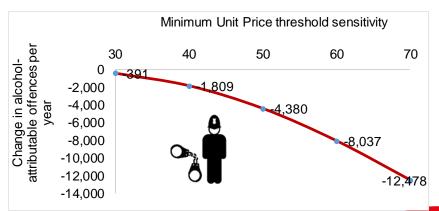

### A 50p MUP is around 10 times more effective than a 30p threshold & 2 times more effective than a 40p threshold