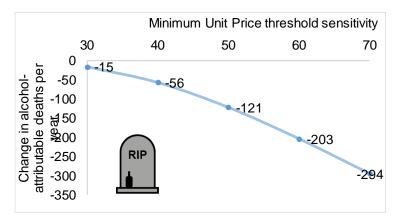

### A 50p MUP is around 10 times more effective than a 30p threshold & 2 times more effective than a 40p threshold