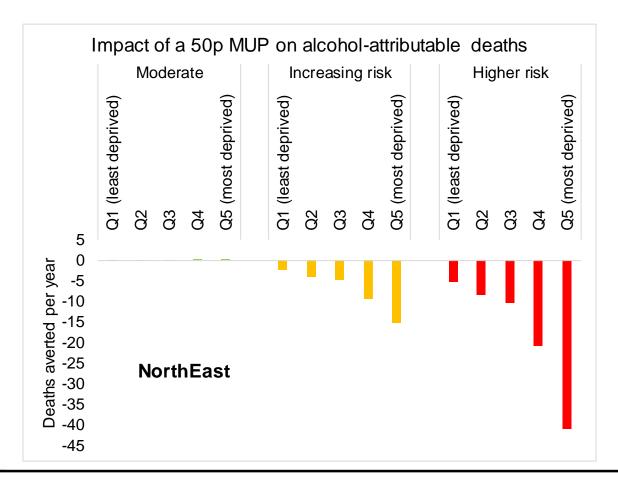

# Impact on alcohol related deaths is bigger in higher risk drinkers and in deprived areas