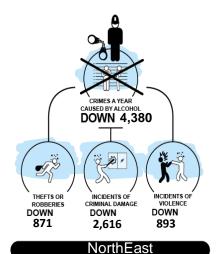

#### **NorthEast**

MUP IMPACT —

- MUP IMPACT ----

HOSPITAL ADMISSIONS PER YEAR DOWN 3,255