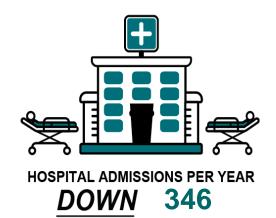

## Alcohol attributable hospital admissions per 100,000 adult per year

Yorkshire and the Humber experiences more alcohol related hospitalisations per population than nationally