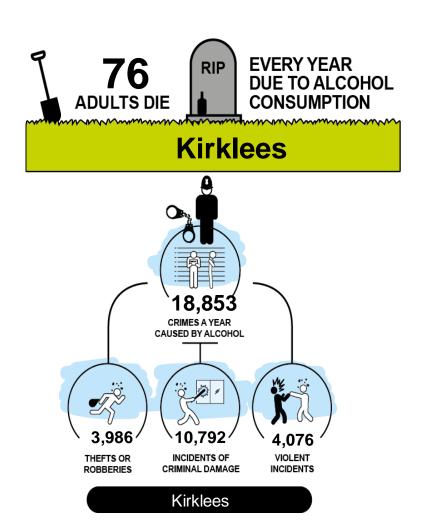

### Minimum Unit Pricing (MUP)

**Evidence Assets developed by:-**



# Master Slide Deck for all MUPLocal presentations

### 1. Short UTLA/Region specific slides



### Minimum Unit Pricing (MUP)

Exploring the impact of the local implementation of a minimum price for a unit of alcohol

- the evidence for

## Setting the Scene

### The scale of the local problem









#### In Kirklees

#### 4.3% of people drink at high risk levels



#### They drink 31% of all alcohol



### They drink <u>42%</u> of the cheap alcohol sold below 50p per unit









## Alcohol attributable hospital admissions per 100,000 adult per year



Yorkshire and the Humber experiences more alcohol related hospitalisations per population than nationally



# Alcohol-attributable Deaths per 100,000 Adult Population by Index of Multiple Deprivation Quintile





More deprived areas experience higher rates of alcohol attributable deaths – and the gap between rich and poor can be bigger in many LAs than it is nationally

# Impact of MUP

### Impact of a 50p MUP locally?

MUP IMPACT —



**Kirklees** 

MUP IMPACT -



MUP IMPACT ——



Kirklees

MUP IMPACT —



**Kirklees** 

##