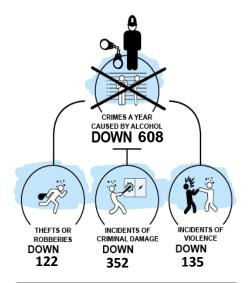

# Impact of MUP

### Impact of a 50p MUP locally?

MUP IMPACT —

**Kirklees** 

MUP IMPACT -

MUP IMPACT ——

Kirklees

MUP IMPACT —

**Kirklees** 