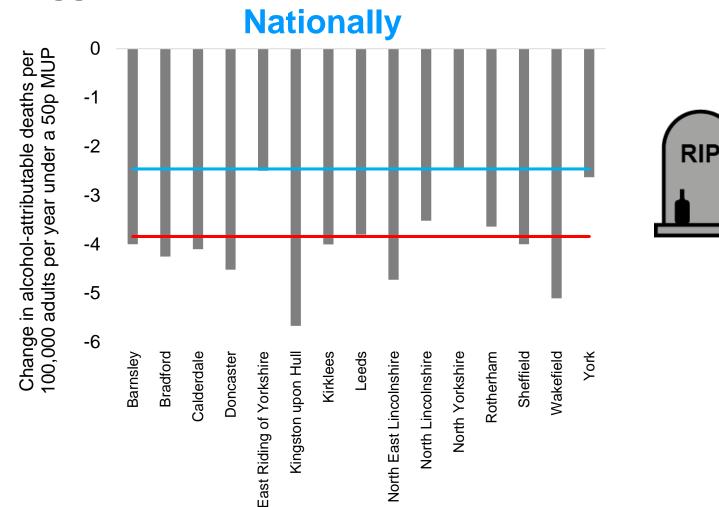

# Impact of 50p MUP on alcohol related deaths is bigger in Yorkshire and the Humber than