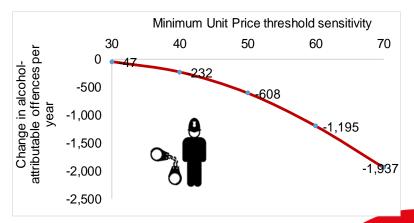

### A 50p MUP is around 10 times more effective than a 30p threshold & 2 times more effective than a 40p threshold