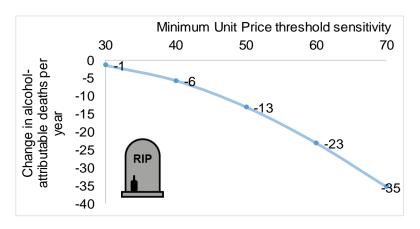

### A 50p MUP is around 10 times more effective than a 30p threshold & 2 times more effective than a 40p threshold