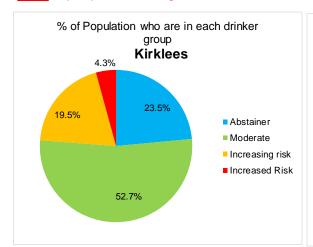

### The scale of the local problem

#### In Kirklees

#### 4.3% of people drink at high risk levels