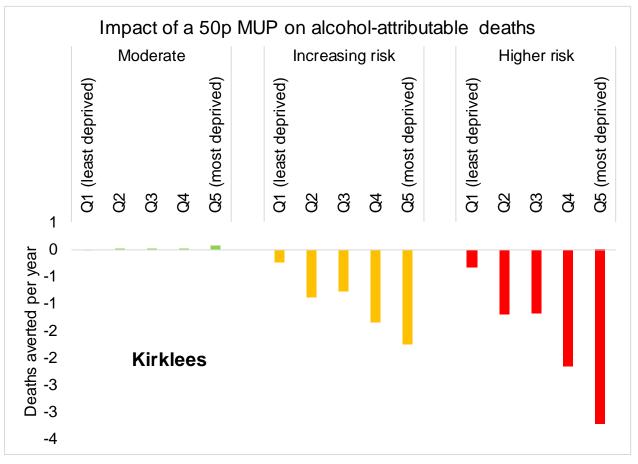

# Impact on alcohol related deaths is bigger in higher risk drinkers and in deprived areas