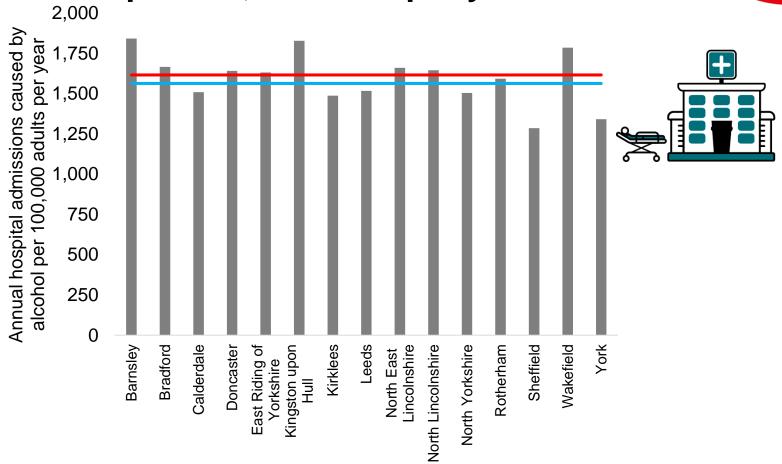

## Alcohol attributable hospital admissions per 100,000 adult per year

Yorkshire and the Humber experiences more alcohol related hospitalisations per population than nationally