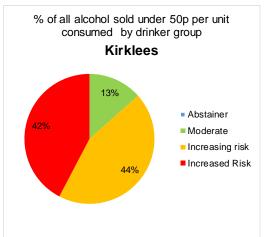

#### In Kirklees

### They drink <u>42%</u> of the cheap alcohol sold below 50p per unit