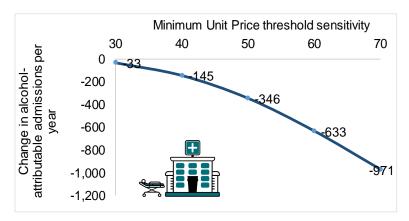

### A 50p MUP is around 10 times more effective than a 30p threshold & 2 times more effective than a 40p threshold