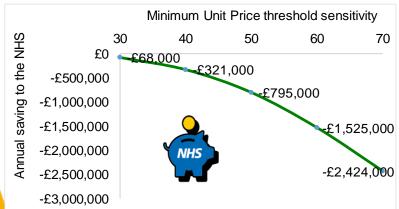

### A 50p MUP is around 10 times more effective than a 30p threshold & 2 times more effective than a 40p threshold