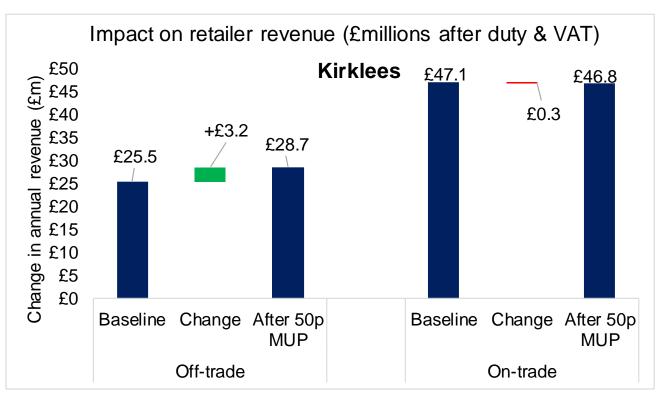

# Impact on Alcohol Sales for Business

Off trade retailers would see substantial increased revenue

On trade retailers would see very little change in revenue

# Impact on Alcohol Sales for Business