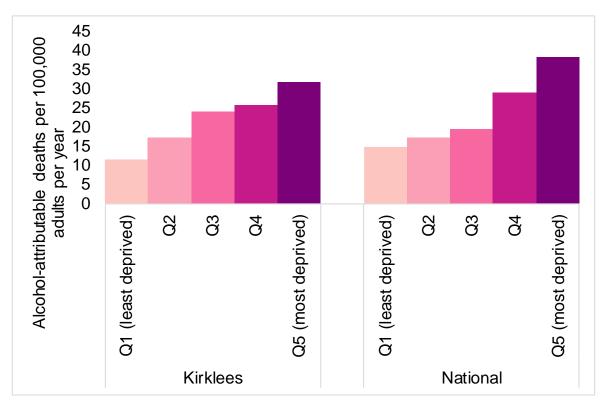

# Alcohol-attributable Deaths per 100,000 Adult Population by Index of Multiple Deprivation Quintile

More deprived areas experience higher rates of alcohol attributable deaths – and the gap between rich and poor can be bigger in many LAs than it is nationally