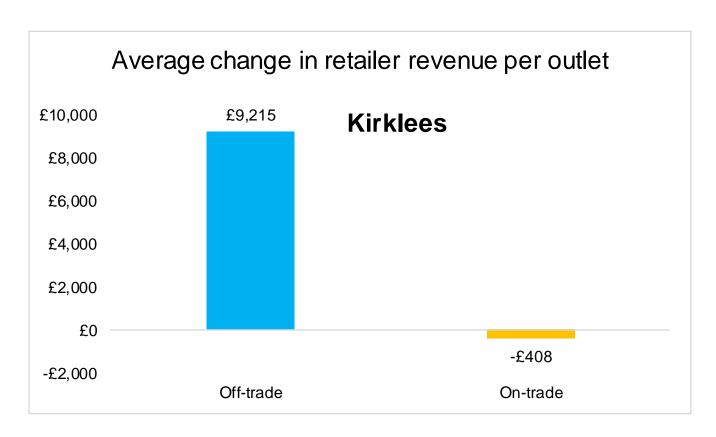

# Impact on Alcohol Sales for Business

Off trade retailers would see substantial increased revenue

On trade retailers would see very little change in revenue

# Impact on Alcohol Sales for Business