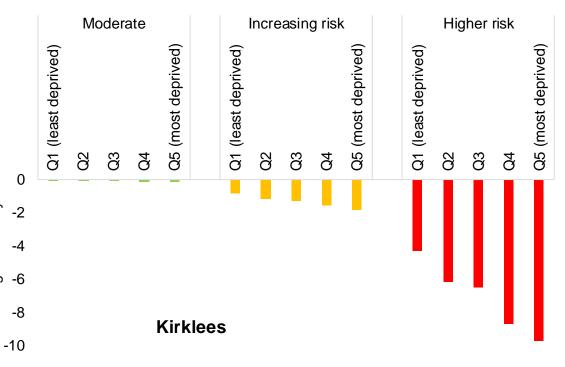

# Impact on alcohol related deaths is bigger in higher risk drinkers and in deprived areas