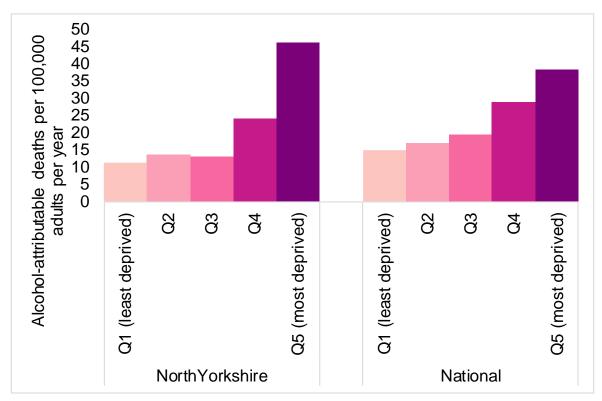

# Alcohol-attributable Deaths per 100,000 Adult Population by Index of Multiple Deprivation Quintile

More deprived areas experience higher rates of alcohol attributable deaths – and the gap between rich and poor can be bigger in many LAs than it is nationally