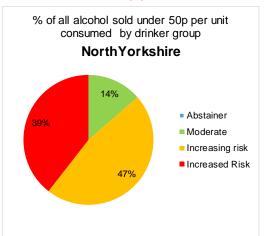

#### In North Yorkshire

### They drink 39% of the cheap alcohol sold below 50p per unit