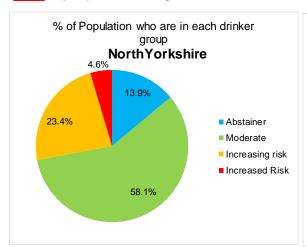

#### In North Yorkshire

#### 4.6% of people drink at high risk levels

#### They drink 28% of all alcohol

### They drink 39% of the cheap alcohol sold below 50p per unit