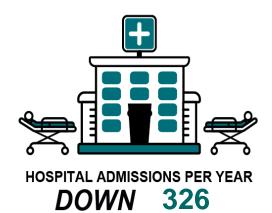

## Alcohol attributable hospital admissions per 100,000 adult per year

Yorkshire and the Humber experiences more alcohol related hospitalisations per population than nationally

### Impact of a 50p MUP locally?

MUP IMPACT —

**NorthYorkshire** 

**MUP IMPACT -**

MUP IMPACT —

NorthYorkshire

MUP IMPACT —

**NorthYorkshire** 