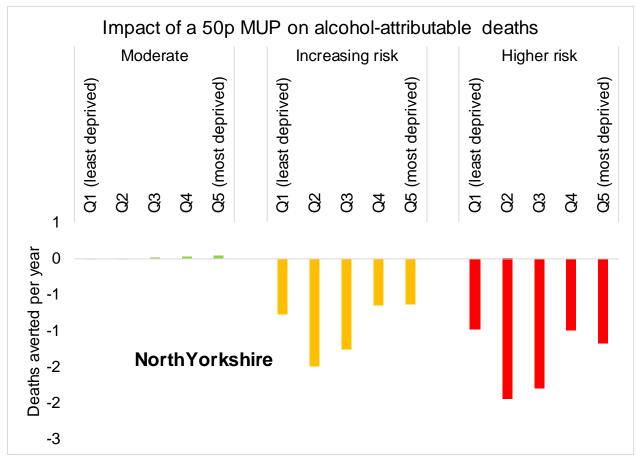

### Impact of a 50p MUP locally?

MUP IMPACT —

**NorthYorkshire** 

**MUP IMPACT -**

MUP IMPACT —

NorthYorkshire

MUP IMPACT —

**NorthYorkshire** 

# Impact on alcohol related deaths is bigger in higher risk drinkers and in deprived areas