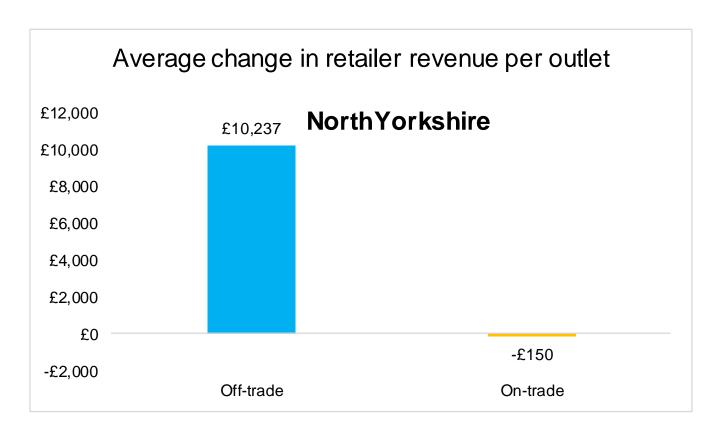

## Impact on Alcohol Sales for Business

Off trade retailers would see substantial increased revenue

On trade retailers would see very little change in revenue

# Impact on Alcohol Sales for Business