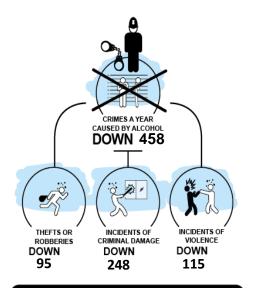

### Impact of a 50p MUP locally?

MUP IMPACT —

**NorthYorkshire** 

**MUP IMPACT -**

MUP IMPACT —

NorthYorkshire

MUP IMPACT —

**NorthYorkshire** 

### A 50p MUP is around 10 times more effective than a 30p threshold & 2 times more effective than a 40p threshold