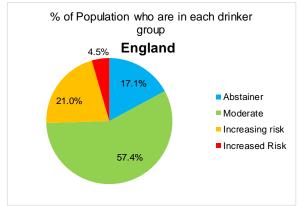

## Minimum Unit Pricing (MUP)

**Evidence Assets developed by:-**



# Master Slide Deck for all MUPLocal presentations

## 1. Short UTLA/Region specific slides



### Minimum Unit Pricing (MUP)

Exploring the impact of the local implementation of a minimum price for a unit of alcohol

- the evidence for

## Setting the Scene

### The scale of the local problem









#### In North Yorkshire

#### 4.6% of people drink at high risk levels



#### They drink 28% of all alcohol



### They drink 39% of the cheap alcohol sold below 50p per unit









## Alcohol attributable hospital admissions per 100,000 adult per year



Yorkshire and the Humber experiences more alcohol related hospitalisations per population than nationally



# Alcohol-attributable Deaths per 100,000 Adult Population by Index of Multiple Deprivation Quintile





More deprived areas experience higher rates of alcohol attributable deaths – and the gap between rich and poor can be bigger in many LAs than it is nationally

# Impact of MUP

### Impact of a 50p MUP locally?

MUP IMPACT —



**NorthYorkshire** 

**MUP IMPACT -**



MUP IMPACT —



NorthYorkshire

MUP IMPACT —



**NorthYorkshire** 

### **Impact** of 50p MUP on Average **Weekly Alcohol Consumption**



### MUP IMPACT

### Consumption





Change in weekly units of alcohol

DOWN

-4.6%

**NorthYorks