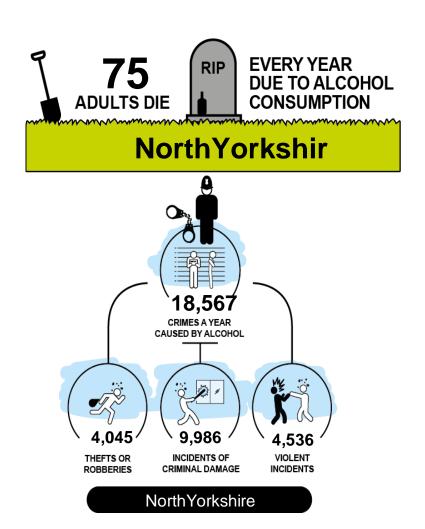

## Minimum Unit Pricing (MUP)

**Evidence Assets developed by:-**



# Master Slide Deck for all MUPLocal presentations

## 1. Short UTLA/Region specific slides



### Minimum Unit Pricing (MUP)

Exploring the impact of the local implementation of a minimum price for a unit of alcohol

- the evidence for

## Setting the Scene

### The scale of the local problem









#### In North Yorkshire

#### 4.6% of people drink at high risk levels



#### They drink 28% of all alcohol



### They drink 39% of the cheap alcohol sold below 50p per unit









## Alcohol attributable hospital admissions per 100,000 adult per year



Yorkshire and the Humber experiences more alcohol related hospitalisations per population than nationally



# Alcohol-attributable Deaths per 100,000 Adult Population by Index of Multiple Deprivation Quintile





More deprived areas experience higher rates of alcohol attributable deaths – and the gap between rich and poor can be bigger in many LAs than it is nationally

# Impact of MUP

### Impact of a 50p MUP locally?

MUP IMPACT —



**NorthYorkshire** 

**MUP IMPACT -**



MUP IMPACT —



NorthYorkshire

MUP IMPACT —



**