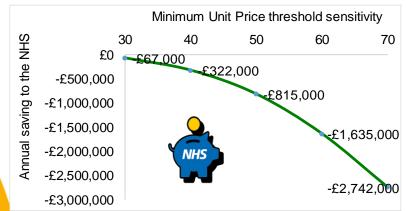

### A 50p MUP is around 10 times more effective than a 30p threshold & 2 times more effective than a 40p threshold