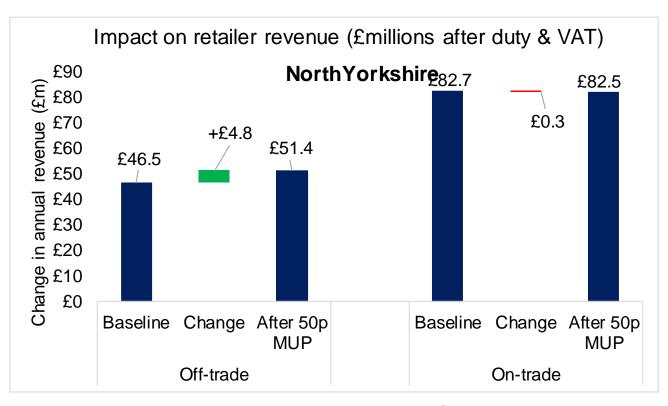

## Impact on Alcohol Sales for Business

Off trade retailers would see substantial increased revenue

On trade retailers would see very little change in revenue

# Impact on Alcohol Sales for Business