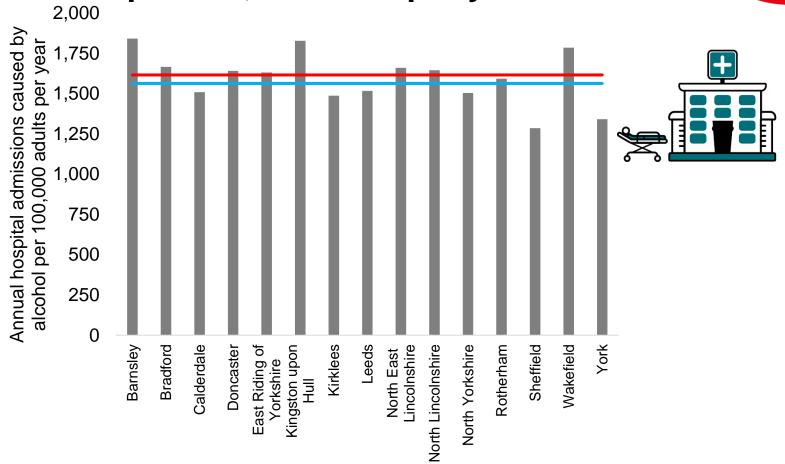

## Alcohol attributable hospital admissions per 100,000 adult per year

Yorkshire and the Humber experiences more alcohol related hospitalisations per population than nationally