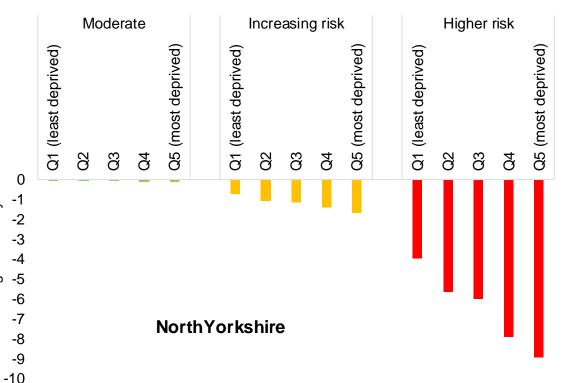

# Impact on alcohol related deaths is bigger in higher risk drinkers and in deprived areas