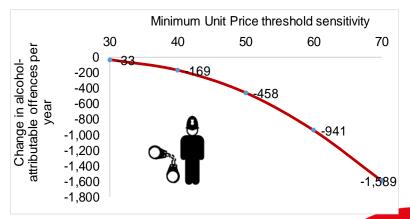

### A 50p MUP is around 10 times more effective than a 30p threshold & 2 times more effective than a 40p threshold