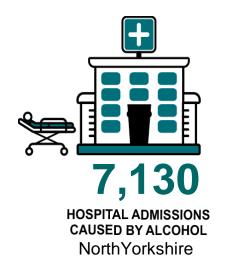

#### In North Yorkshire

## Alcohol attributable hospital admissions per 100,000 adult per year

Yorkshire and the Humber experiences more alcohol related hospitalisations per population than nationally