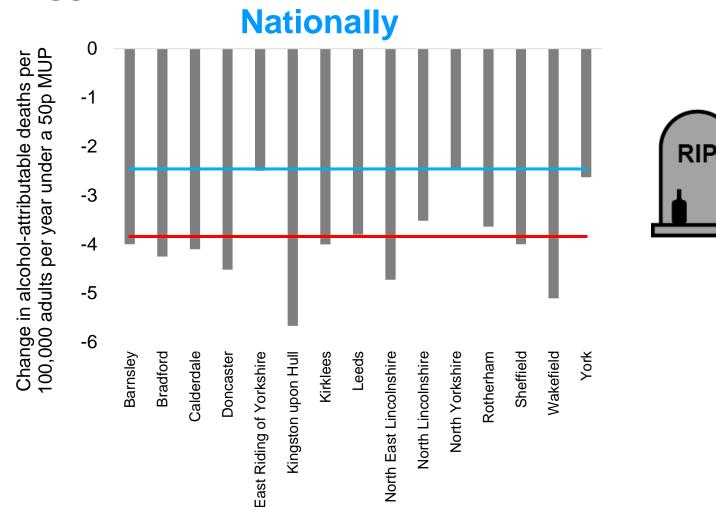

## Impact of 50p MUP on alcohol related deaths is bigger in Yorkshire and the Humber than