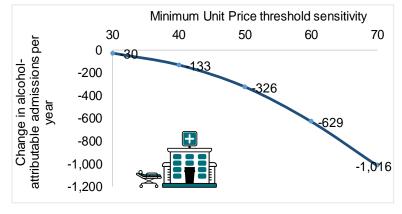

### A 50p MUP is around 10 times more effective than a 30p threshold & 2 times more effective than a 40p threshold