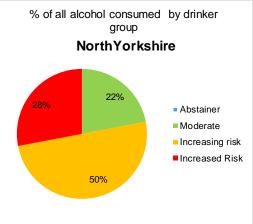

#### In North Yorkshire

#### 4.6% of people drink at high risk levels

#### They drink 28% of all alcohol