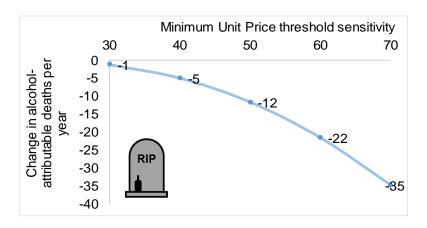

### A 50p MUP is around 10 times more effective than a 30p threshold & 2 times more effective than a 40p threshold