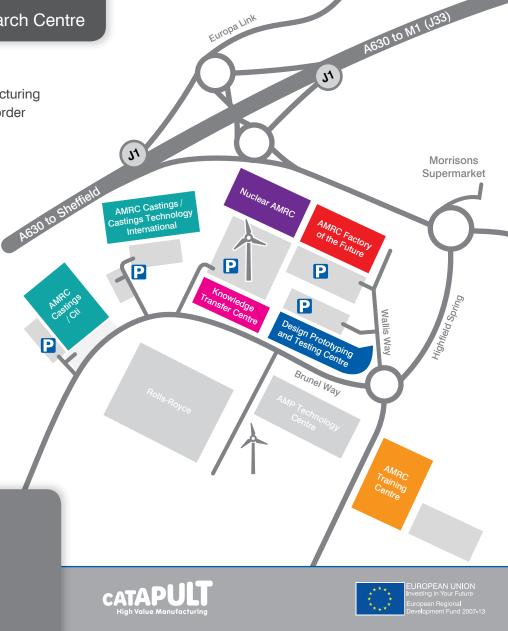

## How to find us

The University Of Sheffield.

Advanced Manufacturing Research Centre

BOEING

Advanced Manufacturing Research Centre

We are located on the Advanced Manufacturing Park (AMP) in South Yorkshire, on the border of Sheffield and Rotherham.

The AMP is just off junction 33 of the M1, and clearly signed from the A630 Sheffield Parkway.

Satnav: please use 'S60 5TZ' which will bring you to our campus.

You can park in any of our five cark parks marked on the map.

Look for our large wind turbine, which is located in the car park of the Knowledge Transfer Centre and Nuclear AMRC.

0114 222 1747

enquiries@amrc.co.uk

www.amrc.co.uk