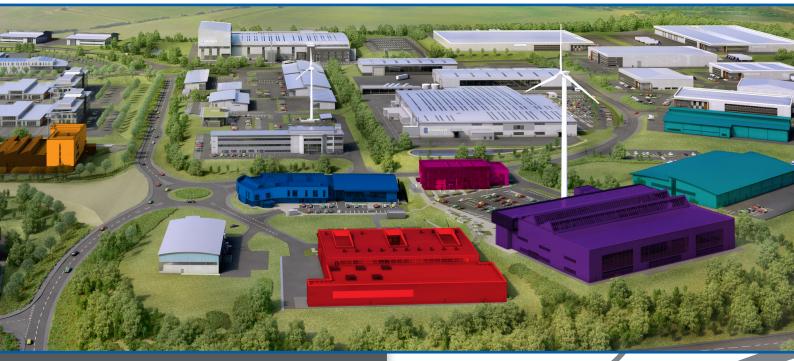

## How to find us

The University Of Sheffield.

Advanced Manufacturing Research Centre

BOEING

Advanced Manufacturing Research Centre

We are located on the Advanced Manufacturing Park (AMP) in South Yorkshire, on the border of Sheffield and Rotherham.

The AMP is just off junction 33 of the M1, and clearly signed from the A630 Sheffield Parkway.

Satnav: please use 'S60 5TZ' which will bring you to our campus.

You can park in any of our five cark parks marked on the map.

Look for our large wind turbine, which is located in the car park of the Knowledge Transfer Centre and Nuclear AMRC.

0114 222 1747

enquiries@amrc.co.uk

www.amrc.co.uk