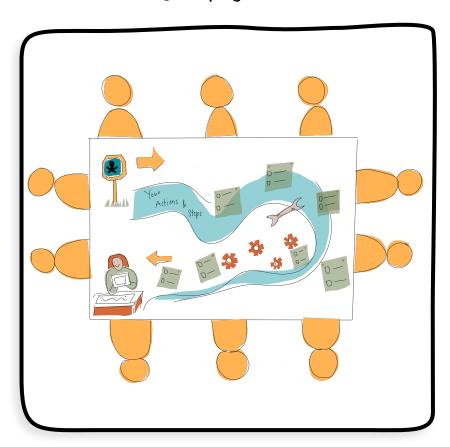

#### Step 5:

Take a photo of your completed road. Review and share to invite feedback from others.

Identify partners & the support you need for each step.