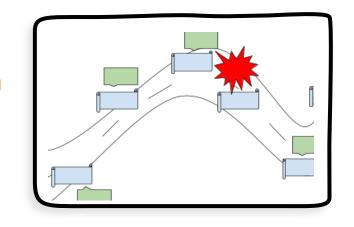

# Road Journey Action Plan

Creating a Road Journey Action Plan can help you to think through how you would implement your community project idea, one step at a time. Draw out a road and use colour coded paper to represent a) actions, b) support and c) challenges.



### Step 1:

The starting point represents where your project is now.



## Step 2:

Identify the actions or steps you will take along your journey, to implement your project idea.



#### Step 5:

Take a photo of your completed road. Review and share to invite feedback from others.



Identify partners & the support you need for each step.



## Step 4:

Identify the biggest challenges along the way.