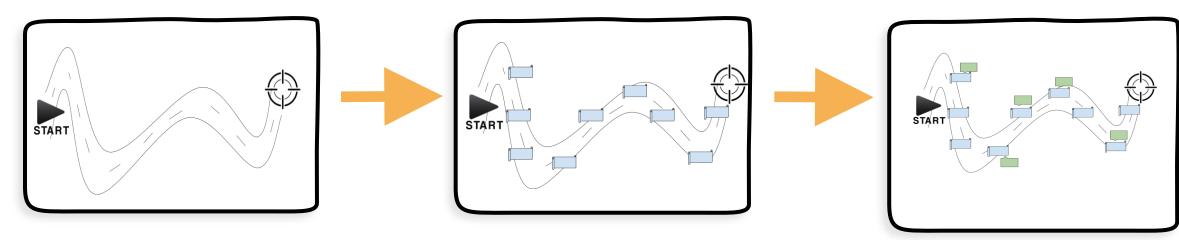

# Road Journey Action Plan

Creating a Road Journey Action Plan can help you to think through how you would implement your community project idea, one step at a time. Draw out a road and use colour coded paper to represent a) actions, b) support and c) challenges.

### Step 1:

The starting point represents where your project is now.

## Step 2:

Identify the actions or steps you will take along your journey, to implement your project idea.

#### Step 5:

Take a photo of your completed road. Review and share to invite feedback from others.

Identify partners & the support you need for each step.