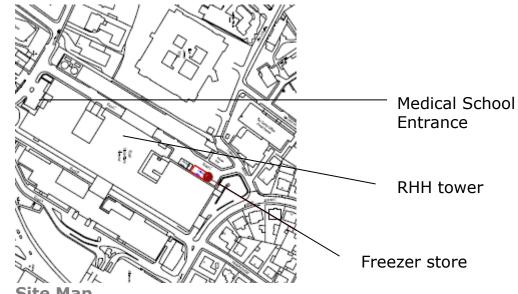

### 1. Location

The facility is located in C01 on C road of the Royal Hallamshire hospital (RHH) site adjacent to the Radiology department.

# 1.1 Site Map