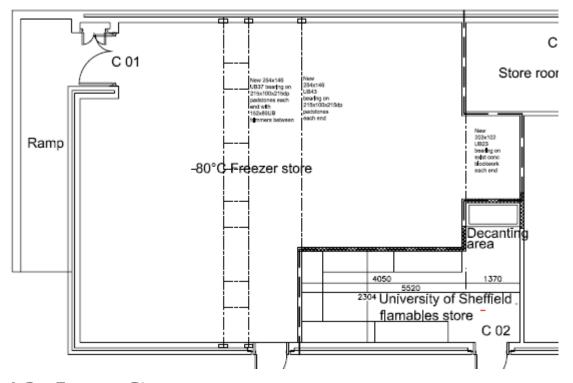

# RHH Freezer Store: Operation & Maintenance Manual

Document History

Document Number

Created By Kevin Corke SUPERSEDED Steven Haynes

Version 1.1

Date 19/02/2019 Review Date 19/02/2016 Approved by Kevin Corke



### 1. Location

The facility is located in C01 on C road of the Royal Hallamshire hospital (RHH) site adjacent to the Radiology department.



# 1.1 Site Map



## 1.2 Freezer Store



# 2. Access & Security Systems

The facility is maintained on the STH multi-lock system with a dedicated suited key. The number of keys is restricted and a signing in procedure is in place and only designated staff may enter the facility (see related SOP: Access).

The facility also has intruder alarms which report back to STH control room and de/activated by either Key pad or via CHUBB key on the main door.

# 3. Heating, Ventilation and Cooling

The ventilation system has three levels to maintain the temperature within the facility

- 1: Vents around the room to allow free cooling from the outside
- 2: Extract fans are activated if the temperature within the facility is >22°C & the outside ambient temperature is <17°C, to draw air from the outside therefore prov