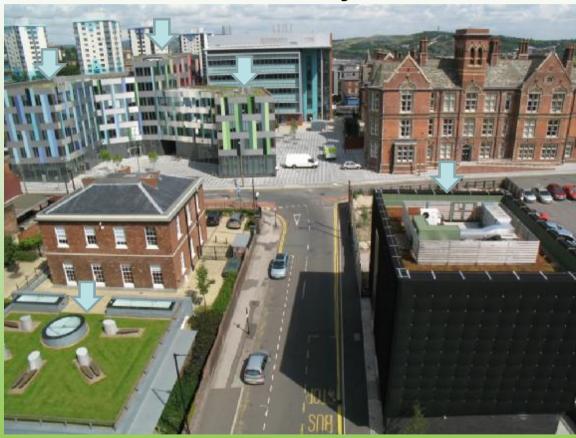

#### **Policy Living Roofs and Walls**

The Mayor will and boroughs should expect major developments to incorporate living roofs and walls where feasible and reflect this principle in LDF policies. It is expected that this will include roof and wall planting that delivers as many of these objectives as possible:

- accessible roof space
- adapting to and mitigating climate change
- sustainable urban drainage
- enhancing biodiversity
- improved appearance.

Boroughs should also encourage the use of living roofs in smaller developments and extensions where the opportunity arises.

#### **Living Roofs and Walls**

Technical Report: Supporting London Plan Policy