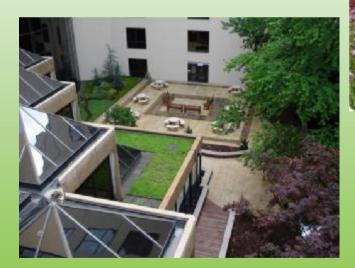

# What are the benefits of green roofs?

- Reduced rainwater runoff and storm surge risk.
- Energy saving, reduced Urban Heat Island effect.
- Standard roofing material life increased.
- Increased biodiversity and attractive to wildlife, butterflies and birds.
- Aesthetically pleasing, green spaces shown to aid healing.
- Life cost benefits
- Demonstration of CSR