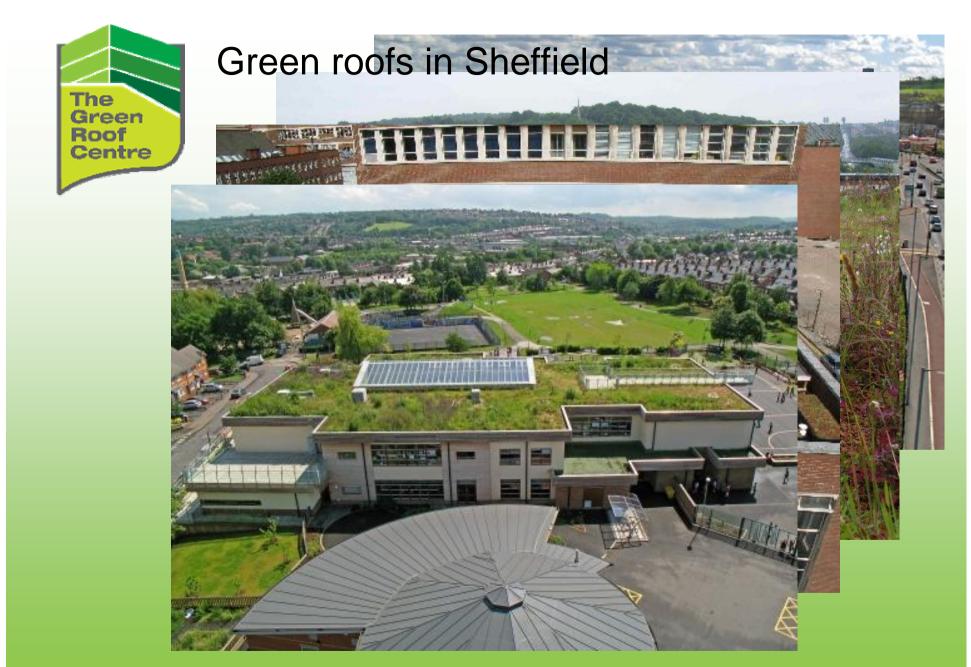

## Congratulations to Sheffield City Council

The 1<sup>st</sup> authority in the UK to make Green Roofs a planning requirement.